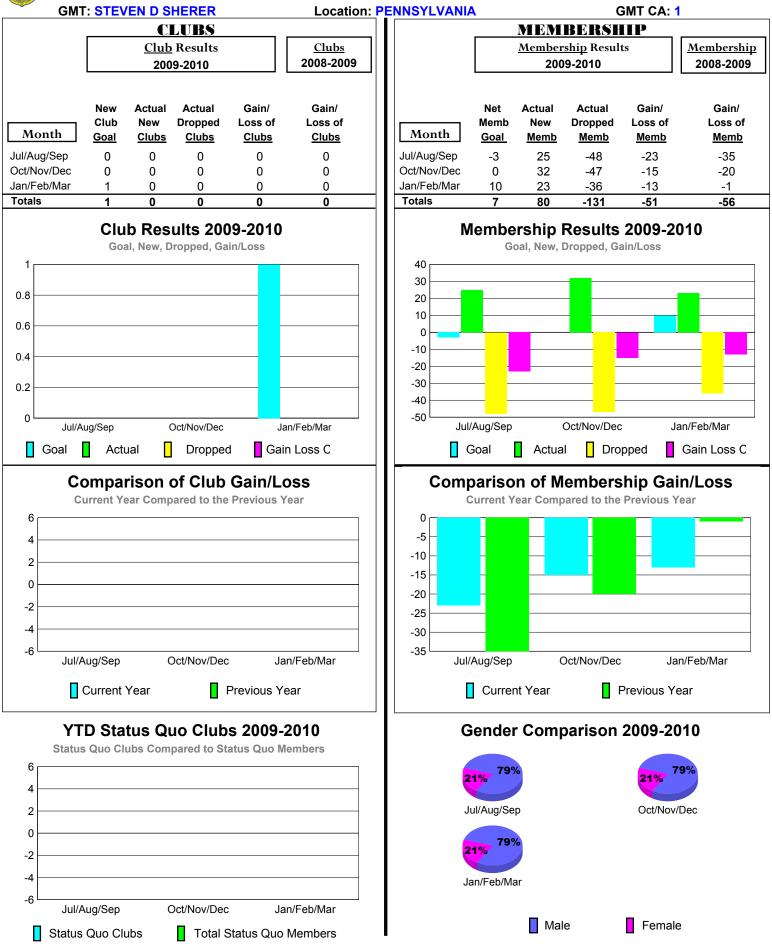

# 2009-2010 GMT Quarterly Report for District (or Undistricted) District 29 L

# 2009-2010 GMT Quarterly Report for District (or Undistricted) District 29 |

### 2009-2010 GMT Quarterly Report for District (or Undistricted) District 29 O

## 2009-2010 GMT Quarterly Report for District (or Undistricted) District 29 N