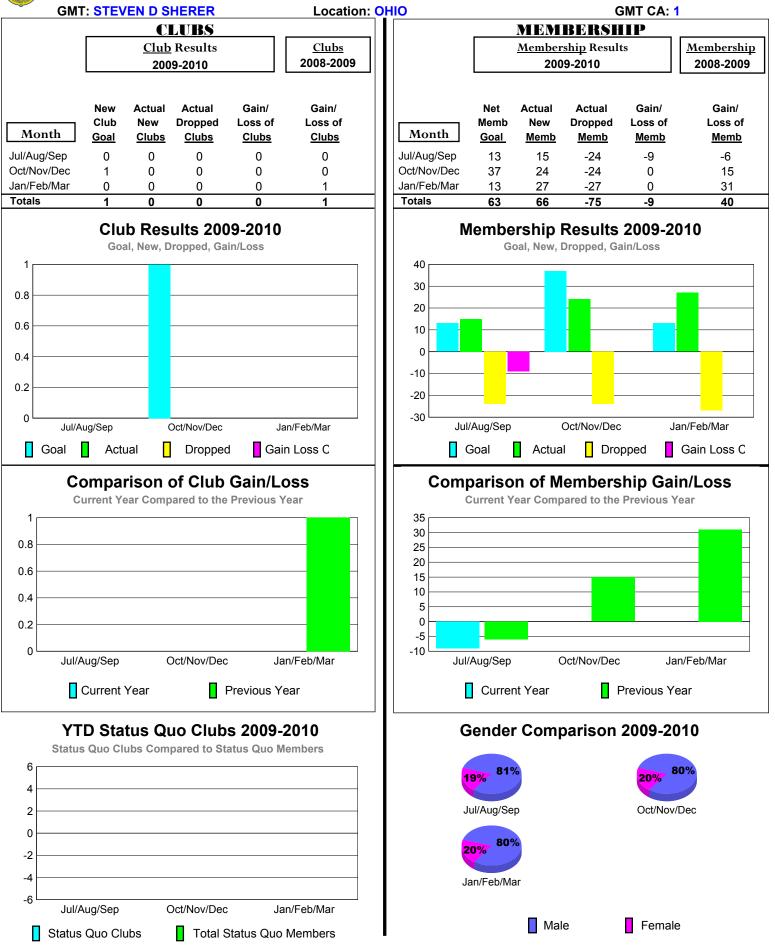

# 2009-2010 GMT Quarterly Report for District (or Undistricted) District 13 A





## 2009-2010 GMT Quarterly Report for District (or Undistricted) District 13 B





# 2009-2010 GMT Quarterly Report for District (or Undistricted) District 13 C





### 2009-2010 GMT Quarterly Report for District (or Undistricted) District 13 D





# 2009-2010 GMT Quarterly Report for District (or Undistricted) District 13 E





# 2009-2010 GMT Quarterly Report for District (or Undistricted) District 13 F





# 2009-2010 GMT Quarterly Report for District (or Undistricted) District 13 G





### 2009-2010 GMT Quarterly Report for District (or Undistricted) District 13 H





## 2009-2010 GMT Quarterly Report for District (or Undistricted) District 13 J





# 2009-2010 GMT Quarterly Report for District (or Undistricted) District 13 K





# 2009-2010 GMT Quarterly Report for District (or Undistricted) District 14 A





# 2009-2010 GMT Quarterly Report for District (or Undistricted) District 14 B





# 2009-2010 GMT Quarterly Report for District (or Undistricted) District 14 C





## 2009-2010 GMT Quarterly Report for District (or Undistricted) District 14 D





# 2009-2010 GMT Quarterly Report for District (or Undistricted) District 14 E





# 2009-2010 GMT Quarterly Report for District (or Undistricted) District 14 F





# 2009-2010 GMT Quarterly Report for District (or Undistricted) District 14 G





#### 2009-2010 GMT Quarterly Report for District (or Undistricted) District 14 H





# 2009-2010 GMT Quarterly Report for District