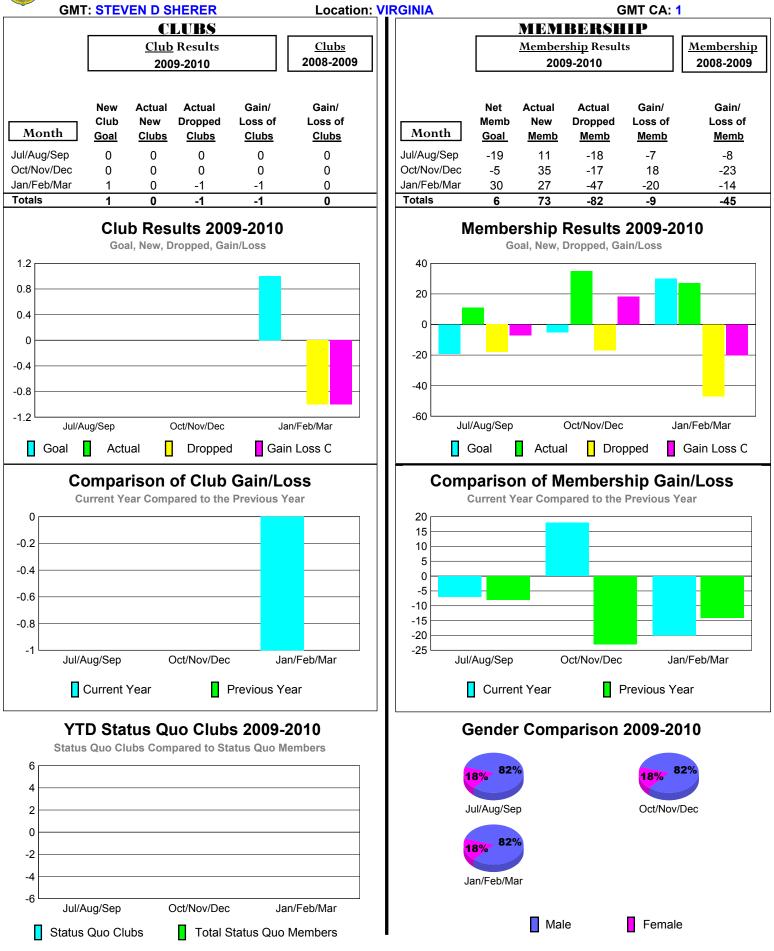

District (or Undistricted) District 14 L





#### 2009-2010 GMT Quarterly Report for District (or Undistricted) District 14 M





# 2009-2010 GMT Quarterly Report for District (or Undistricted) District 14 N





# 2009-2010 GMT Quarterly Report for District (or Undistricted) District 14 P





# 2009-2010 GMT Quarterly Report for District (or Undistricted) District 14 R





# 2009-2010 GMT Quarterly Report for District (or Undistricted) District 14 T





### 2009-2010 GMT Quarterly Report for District (or Undistricted) District 14 U





#### 2009-2010 GMT Quarterly Report for District (or Undistricted) District 14 W





# 2009-2010 GMT Quarterly Report for District (or Undistricted) District 24 A





### 2009-2010 GMT Quarterly Report for District (or Undistricted) District 24 B





## 2009-2010 GMT Quarterly Report for District (or Undistricted) District 24 C





# 2009-2010 GMT Quarterly Report for District (or Undistricted) District 24 D





# 2009-2010 GMT Quarterly Report for District (or Undistricted) District 24 E





# 2009-2010 GMT Quarterly Report for District (or Undistricted) District 24 F





# 2009-2010 GMT Quarterly Report for District (or Undistricted) District 29 L





# 2009-2010 GMT Quarterly Report for District (or Undistricted) District 29 |





### 2009-2010 GMT Quarterly Report for District (or Undistricted) District 29 O





## 2009-2010 GMT Quarterly Report for District (or Undistricted) District 29 N