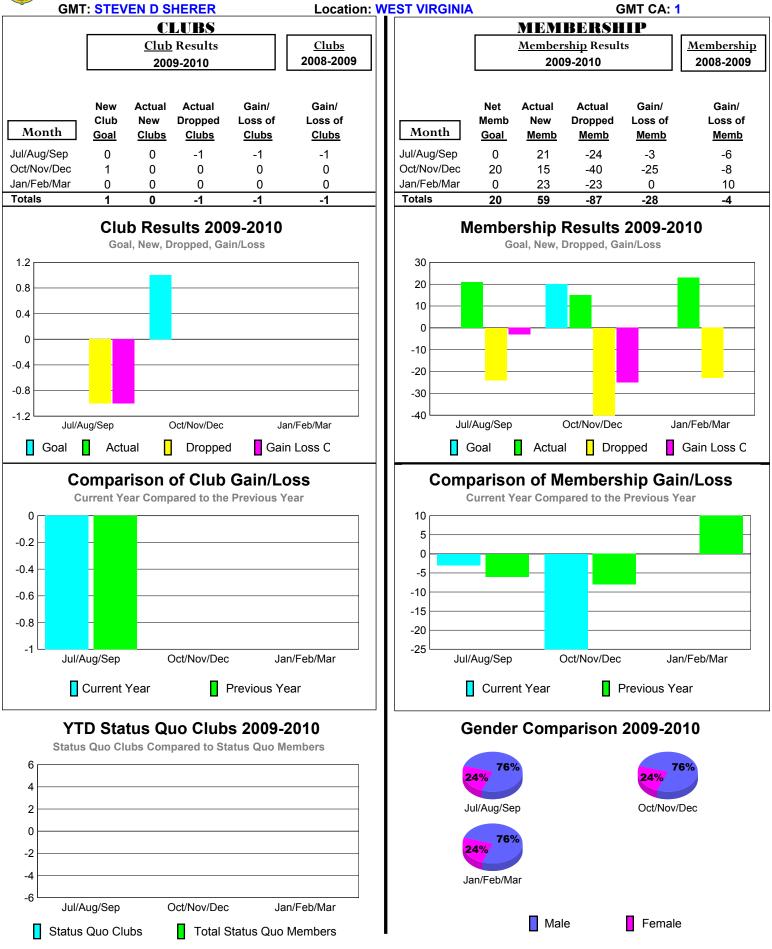

or District (or Undistricted) District 14 T





### 2009-2010 GMT Quarterly Report for District (or Undistricted) District 14 U





#### 2009-2010 GMT Quarterly Report for District (or Undistricted) District 14 W





# 2009-2010 GMT Quarterly Report for District (or Undistricted) District 24 A





### 2009-2010 GMT Quarterly Report for District (or Undistricted) District 24 B





## 2009-2010 GMT Quarterly Report for District (or Undistricted) District 24 C





# 2009-2010 GMT Quarterly Report for District (or Undistricted) District 24 D





# 2009-2010 GMT Quarterly Report for District (or Undistricted) District 24 E





# 2009-2010 GMT Quarterly Report for District (or Undistricted) District 24 F





# 2009-2010 GMT Quarterly Report for District (or Undistricted) District 29 L





# 2009-2010 GMT Quarterly Report for District (or Undistricted) District 29 |





### 2009-2010 GMT Quarterly Report for District (or Undistricted) District 29 O





## 2009-2010 GMT Quarterly Report for District (or Undistricted) District 29 N