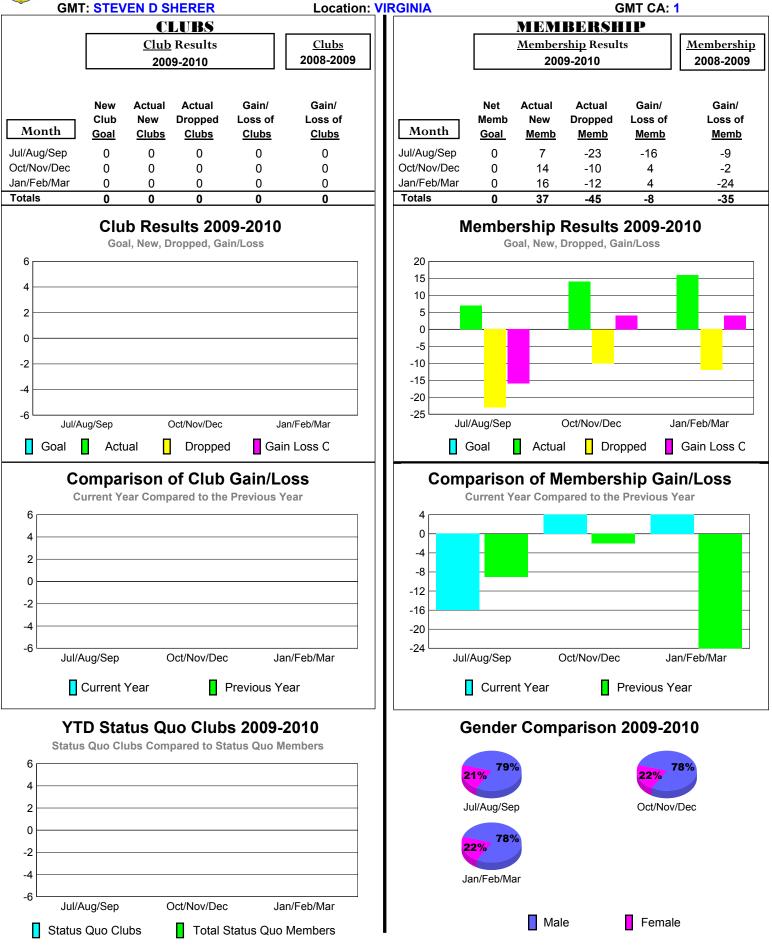

or District (or Undistricted) District 14 R





# 2009-2010 GMT Quarterly Report for District (or Undistricted) District 14 T





### 2009-2010 GMT Quarterly Report for District (or Undistricted) District 14 U





#### 2009-2010 GMT Quarterly Report for District (or Undistricted) District 14 W





# 2009-2010 GMT Quarterly Report for District (or Undistricted) District 24 A





### 2009-2010 GMT Quarterly Report for District (or Undistricted) District 24 B





## 2009-2010 GMT Quarterly Report for District (or Undistricted) District 24 C





# 2009-2010 GMT Quarterly Report for District (or Undistricted) District 24 D





# 2009-2010 GMT Quarterly Report for District (or Undistricted) District 24 E





# 2009-2010 GMT Quarterly Report for District (or Undistricted) District 24 F





# 2009-2010 GMT Quarterly Report for District (or Undistricted) District 29 L





# 2009-2010 GMT Quarterly Report for District (or Undistricted) District 29 |





### 2009-2010 GMT Quarterly Report for District (or Undistricted) District 29 O





## 2009-2010 GMT Quarterly Report for District (or Undistricted) District 29 N