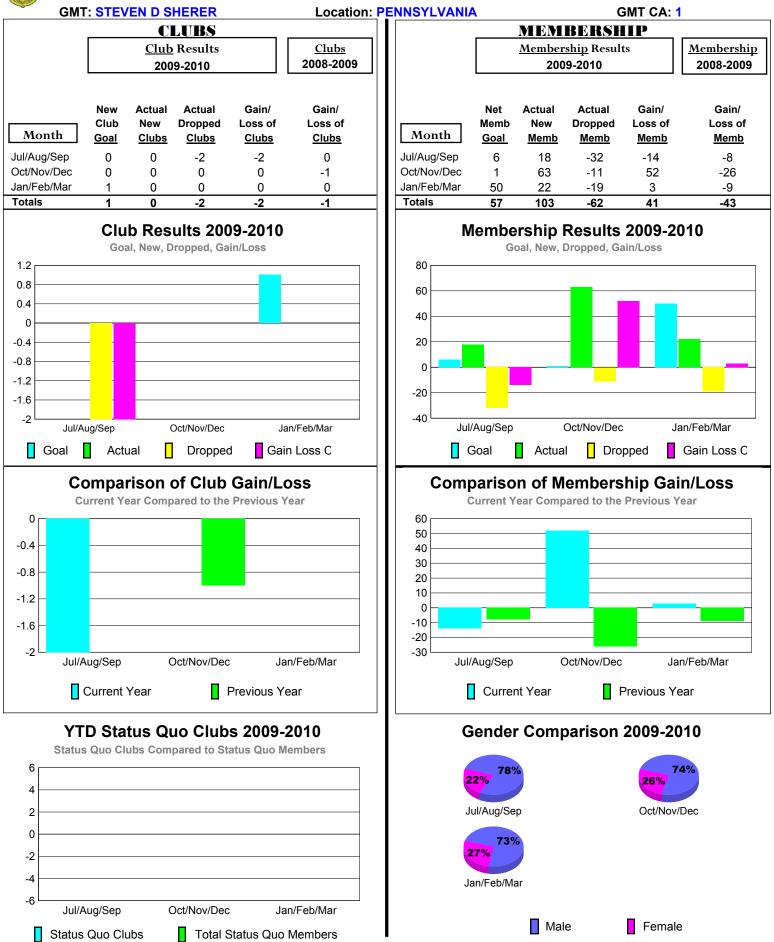

# 2009-2010 GMT Quarterly Report for District (or Undistricted) District 13 A

## 2009-2010 GMT Quarterly Report for District (or Undistricted) District 13 B

# 2009-2010 GMT Quarterly Report for District (or Undistricted) District 13 C

### 2009-2010 GMT Quarterly Report for District (or Undistricted) District 13 D

# 2009-2010 GMT Quarterly Report for District (or Undistricted) District 13 E

# 2009-2010 GMT Quarterly Report for District (or Undistricted) District 13 F

# 2009-2010 GMT Quarterly Report for District (or Undistricted) District 13 G

### 2009-2010 GMT Quarterly Report for District (or Undistricted) District 13 H

## 2009-2010 GMT Quarterly Report for District (or Undistricted) District 13 J

# 2009-2010 GMT Quarterly Report for District (or Undistricted) District 13 K