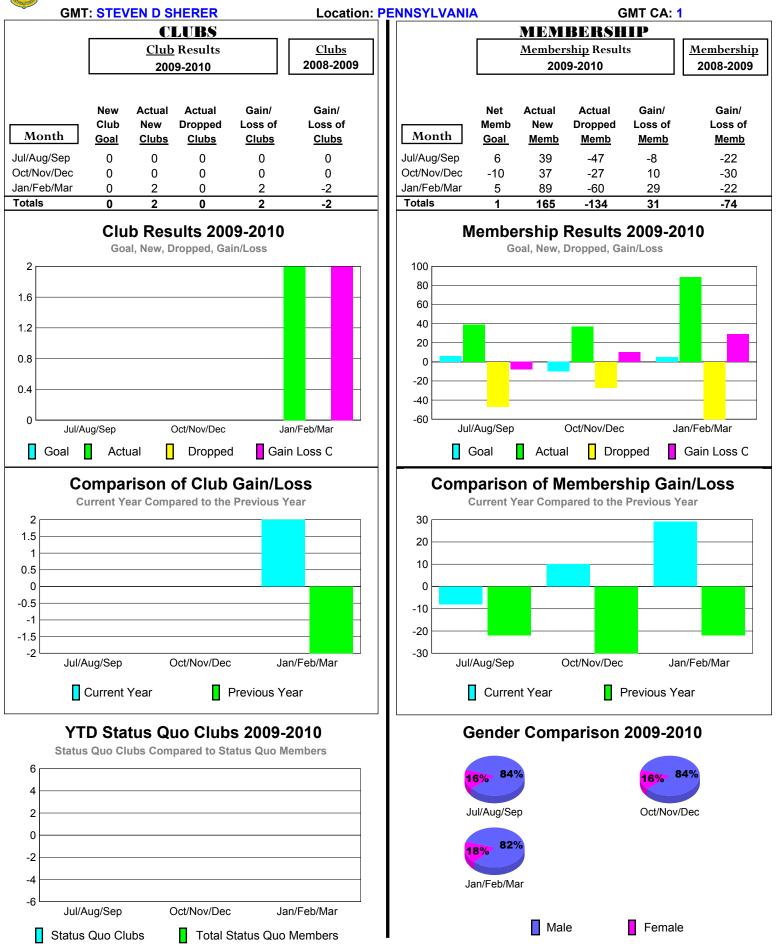

port for District (or Undistricted) District 13 H





## 2009-2010 GMT Quarterly Report for District (or Undistricted) District 13 J





# 2009-2010 GMT Quarterly Report for District (or Undistricted) District 13 K





# 2009-2010 GMT Quarterly Report for District (or Undistricted) District 14 A





# 2009-2010 GMT Quarterly Report for District (or Undistricted) District 14 B





# 2009-2010 GMT Quarterly Report for District (or Undistricted) District 14 C





## 2009-2010 GMT Quarterly Report for District (or Undistricted) District 14 D





# 2009-2010 GMT Quarterly Report for District (or Undistricted) District 14 E





# 2009-2010 GMT Quarterly Report for District (or Undistricted) District 14 F





# 2009-2010 GMT Quarterly Report for District (or Undistricted) District 14 G





#### 2009-2010 GMT Quarterly Report for District (or Undistricted) District 14 H





# 2009-2010 GMT Quarterly Report for District (or Undistricted) District 14 J





### 2009-2010 GMT Quarterly Report for District (or Undistricted) District 14 K





# 2009-2010 GMT Quarterly Report for District (or Undistricted) District 14 L





#### 2009-2010 GMT Quarterly Report for District (or Undistricted) District 14 M





# 2009-2010 GMT Quarterly Report for District (or Undistricted) District 14 N





# 2009-2010 GMT Quarterly Report for District (or Undistricted) District 14 P





# 2009-2010 GMT Quarterly Report for District (or Undistricted) District 14 R





# 2009-2010 GMT Quarterly Report for District (or Undistricted) District 14 T





### 2009-2010 GMT Quarterly Report for Di