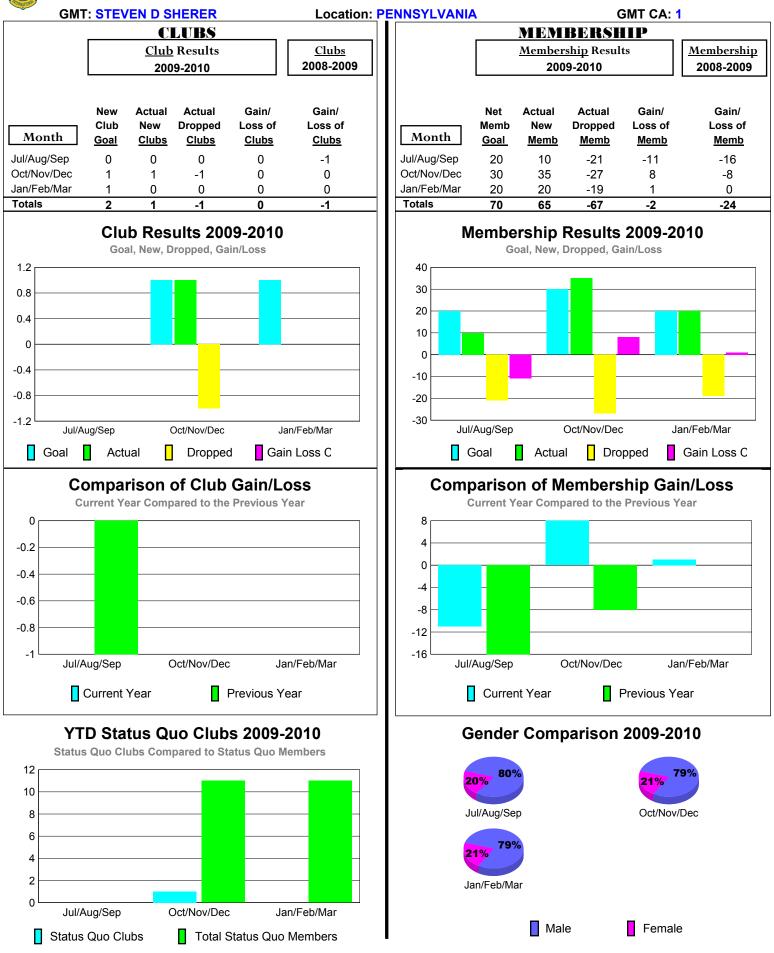

# 2009-2010 GMT Quarterly Report for District (or Undistricted) District 29 L

# 2009-2010 GMT Quarterly Report for District (or Undistricted) District 29 |

### 2009-2010 GMT Quarterly Report for District (or Undistricted) District 29 O

## 2009-2010 GMT Quarterly Report for District (or Undistricted) District 29 N