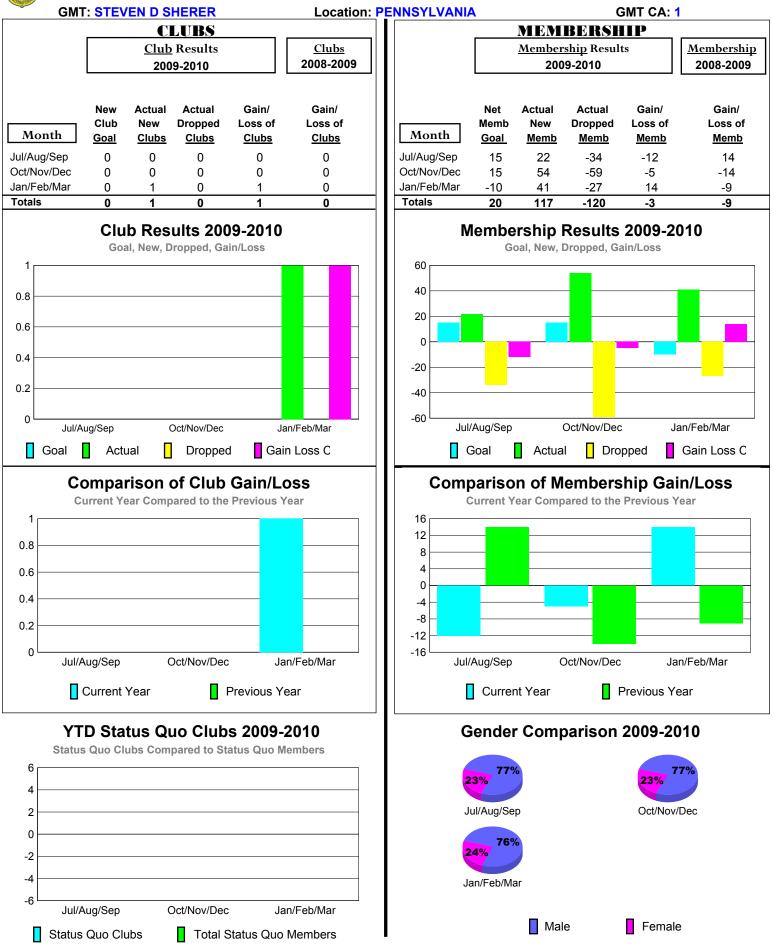

# 2009-2010 GMT Quarterly Report for District (or Undistricted) District 14 A

# 2009-2010 GMT Quarterly Report for District (or Undistricted) District 14 B

# 2009-2010 GMT Quarterly Report for District (or Undistricted) District 14 C

## 2009-2010 GMT Quarterly Report for District (or Undistricted) District 14 D

# 2009-2010 GMT Quarterly Report for District (or Undistricted) District 14 E

# 2009-2010 GMT Quarterly Report for District (or Undistricted) District 14 F

# 2009-2010 GMT Quarterly Report for District (or Undistricted) District 14 G

#### 2009-2010 GMT Quarterly Report for District (or Undistricted) District 14 H

# 2009-2010 GMT Quarterly Report for District (or Undistricted) District 14 J

### 2009-2010 GMT Quarterly Report for District (or Undistricted) District 14 K

# 2009-2010 GMT Quarterly Report for District (or Undistricted) District 14 L

#### 2009-2010 GMT Quarterly Report for District (or Undistricted) District 14 M

# 2009-2010 GMT Quarterly Report for District (or Undistricted) District 14 N

# 2009-2010 GMT Quarterly Report for District (or Undistricted) District 14 P

# 2009-2010 GMT Quarterly Report for District (or Undistricted) District 14 R

# 2009-2010 GMT Quarterly Report for District (or Undistricted) District 14 T

### 2009-2010 GMT Quarterly Report for District (or Undistricted) District 14 U

#### 2009-2010 GMT Quarterly Report for District (or Undistricted) District 14 W