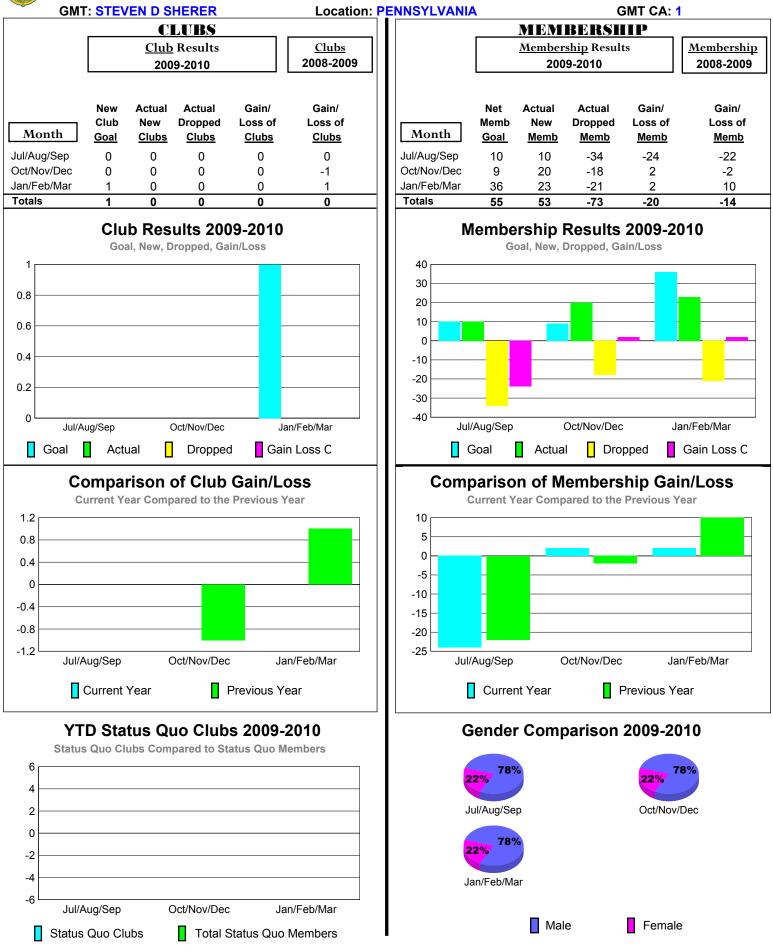

for District (or Undistricted) District 14 A





# 2009-2010 GMT Quarterly Report for District (or Undistricted) District 14 B





# 2009-2010 GMT Quarterly Report for District (or Undistricted) District 14 C





## 2009-2010 GMT Quarterly Report for District (or Undistricted) District 14 D





# 2009-2010 GMT Quarterly Report for District (or Undistricted) District 14 E





# 2009-2010 GMT Quarterly Report for District (or Undistricted) District 14 F





# 2009-2010 GMT Quarterly Report for District (or Undistricted) District 14 G





#### 2009-2010 GMT Quarterly Report for District (or Undistricted) District 14 H





# 2009-2010 GMT Quarterly Report for District (or Undistricted) District 14 J





### 2009-2010 GMT Quarterly Report for District (or Undistricted) District 14 K





# 2009-2010 GMT Quarterly Report for District (or Undistricted) District 14 L





#### 2009-2010 GMT Quarterly Report for District (or Undistricted) District 14 M





# 2009-2010 GMT Quarterly Report for District (or Undistricted) District 14 N





# 2009-2010 GMT Quarterly Report for District (or Undistricted) District 14 P





# 2009-2010 GMT Quarterly Report for District (or Undistricted) District 14 R





# 2009-2010 GMT Quarterly Report for District (or Undistricted) District 14 T





### 2009-2010 GMT Quarterly Report for District (or Undistricted) District 14 U





#### 2009-2010 GMT Quarterly Report for District (or Undistricted) District 14 W





# 2009-2010 GMT Quarterly Report for District (or Undistricted) District 24 A





### 2009-2010 GMT Quarterly Report for Di