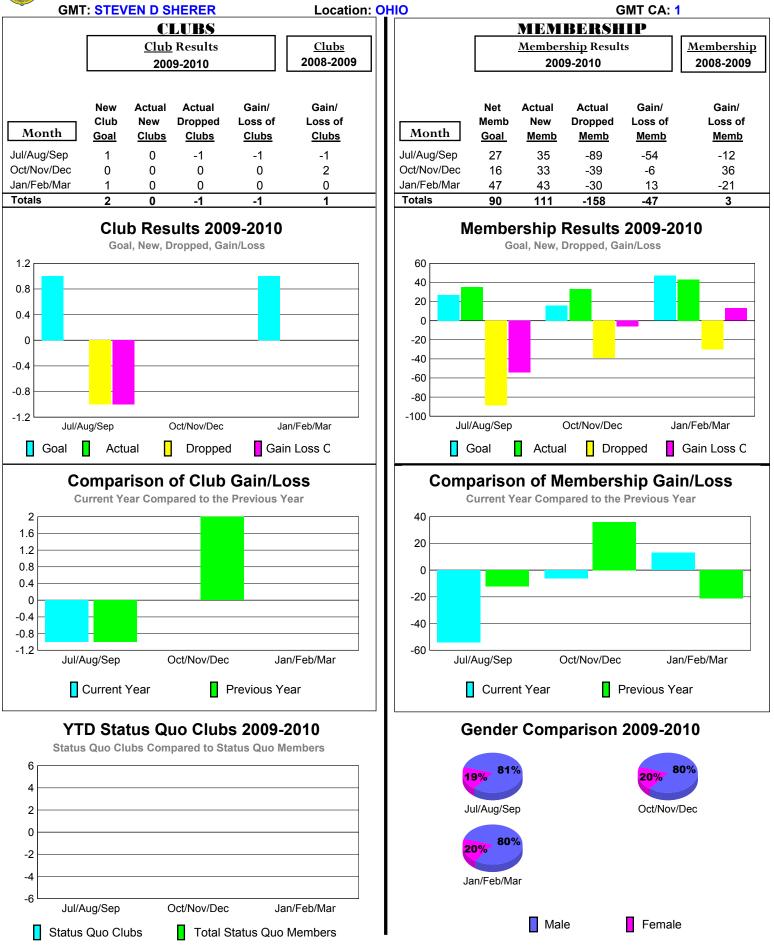

# 2009-2010 GMT Quarterly Report for District (or Undistricted) District 13 A





## 2009-2010 GMT Quarterly Report for District (or Undistricted) District 13 B





# 2009-2010 GMT Quarterly Report for District (or Undistricted) District 13 C





### 2009-2010 GMT Quarterly Report for District (or Undistricted) District 13 D





# 2009-2010 GMT Quarterly Report for District (or Undistricted) District 13 E





# 2009-2010 GMT Quarterly Report for District (or Undistricted) District 13 F





# 2009-2010 GMT Quarterly Report for District (or Undistricted) District 13 G





### 2009-2010 GMT Quarterly Report for District (or Undistricted) District 13 H





## 2009-2010 GMT Quarterly Report for District (or Undistricted) District 13 J





# 2009-2010 GMT Quarterly Report for District (or Undistricted) District 13 K





# 2009-2010 GMT Quarterly Report for District (or Undistricted) District 14 A





# 2009-2010 GMT Quarterly Report for Distric