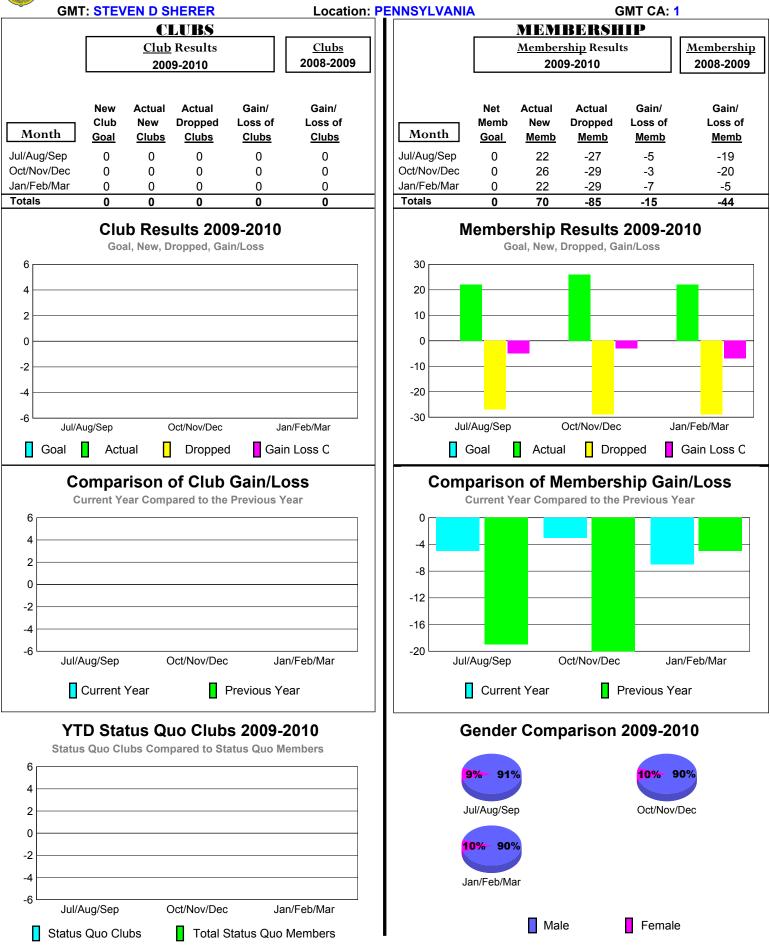

ort for District (or Undistricted) District 13 D





# 2009-2010 GMT Quarterly Report for District (or Undistricted) District 13 E





# 2009-2010 GMT Quarterly Report for District (or Undistricted) District 13 F





# 2009-2010 GMT Quarterly Report for District (or Undistricted) District 13 G





### 2009-2010 GMT Quarterly Report for District (or Undistricted) District 13 H





## 2009-2010 GMT Quarterly Report for District (or Undistricted) District 13 J





# 2009-2010 GMT Quarterly Report for District (or Undistricted) District 13 K





# 2009-2010 GMT Quarterly Report for District (or Undistricted) District 14 A





# 2009-2010 GMT Quarterly Report for District (or Undistricted) District 14 B





# 2009-2010 GMT Quarterly Report for District (or Undistricted) District 14 C





## 2009-2010 GMT Quarterly Report for District (or Undistricted) District 14 D





# 2009-2010 GMT Quarterly Report for District (or Undistricted) District 14 E





# 2009-2010 GMT Quarterly Report for District (or Undistricted) District 14 F





# 2009-2010 GMT Quarterly Report for District (or Undistricted) District 14 G





#### 2009-2010 GMT Quarterly Report for District (or Undistricted) District 14 H





# 2009-2010 GMT Quarterly Report for District (or Undistricted) District 14 J





### 2009-2010 GMT Quarterly Report for District (or Undistricted) District 14 K





# 2009-2010 GMT Quarterly Report for District (or Undistricted) District 14 L





#### 2009-2010 GMT Quarterly Report for District (or Undistricted) District 14 M





# 2009-2010 GMT Quarterly Report for Dis