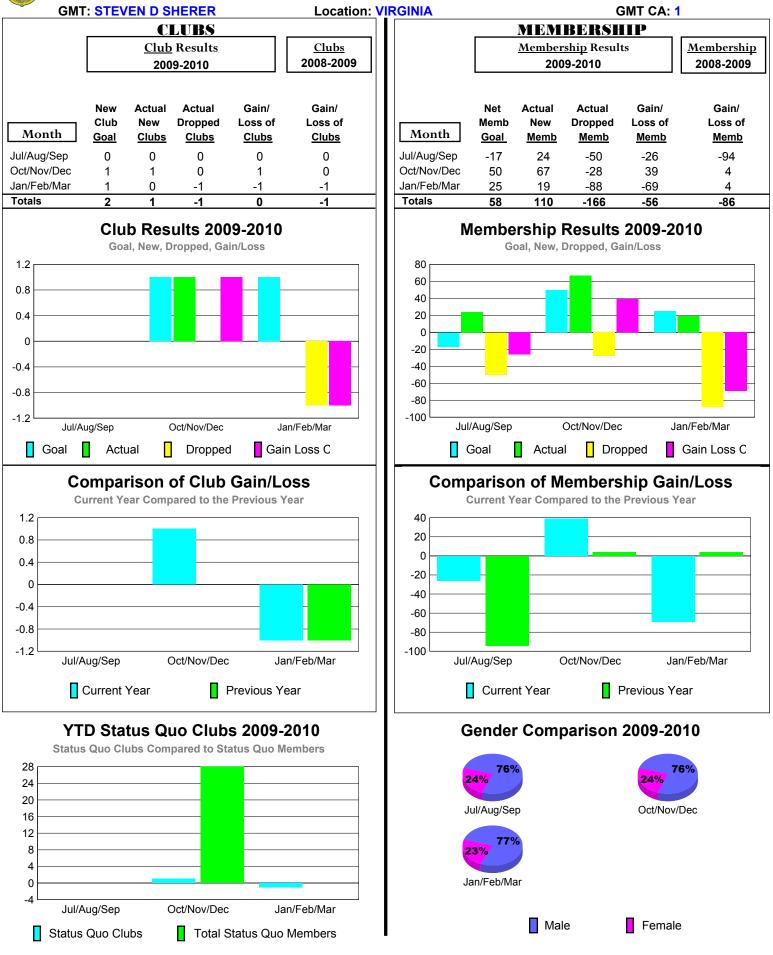

or District (or Undistricted) District 14 M





# 2009-2010 GMT Quarterly Report for District (or Undistricted) District 14 N





# 2009-2010 GMT Quarterly Report for District (or Undistricted) District 14 P





# 2009-2010 GMT Quarterly Report for District (or Undistricted) District 14 R





# 2009-2010 GMT Quarterly Report for District (or Undistricted) District 14 T





### 2009-2010 GMT Quarterly Report for District (or Undistricted) District 14 U





#### 2009-2010 GMT Quarterly Report for District (or Undistricted) District 14 W





# 2009-2010 GMT Quarterly Report for District (or Undistricted) District 24 A





### 2009-2010 GMT Quarterly Report for District (or Undistricted) District 24 B





## 2009-2010 GMT Quarterly Report for District (or Undistricted) District 24 C





# 2009-2010 GMT Quarterly Report for District (or Undistricted) District 24 D





# 2009-2010 GMT Quarterly Report for District (or Undistricted) District 24 E





# 2009-2010 GMT Quarterly Report for District (or Undistricted) District 24 F





# 2009-2010 GMT Quarterly Report for District (or Undistricted) District 29 L





# 2009-2010 GMT Quarterly Report for District (or Undistricted) District 29 |





### 2009-2010 GMT Quarterly Report for District (or Undistricted) District 29 O





## 2009-2010 GMT Quarterly Report for District (or Undistricted) District 29 N