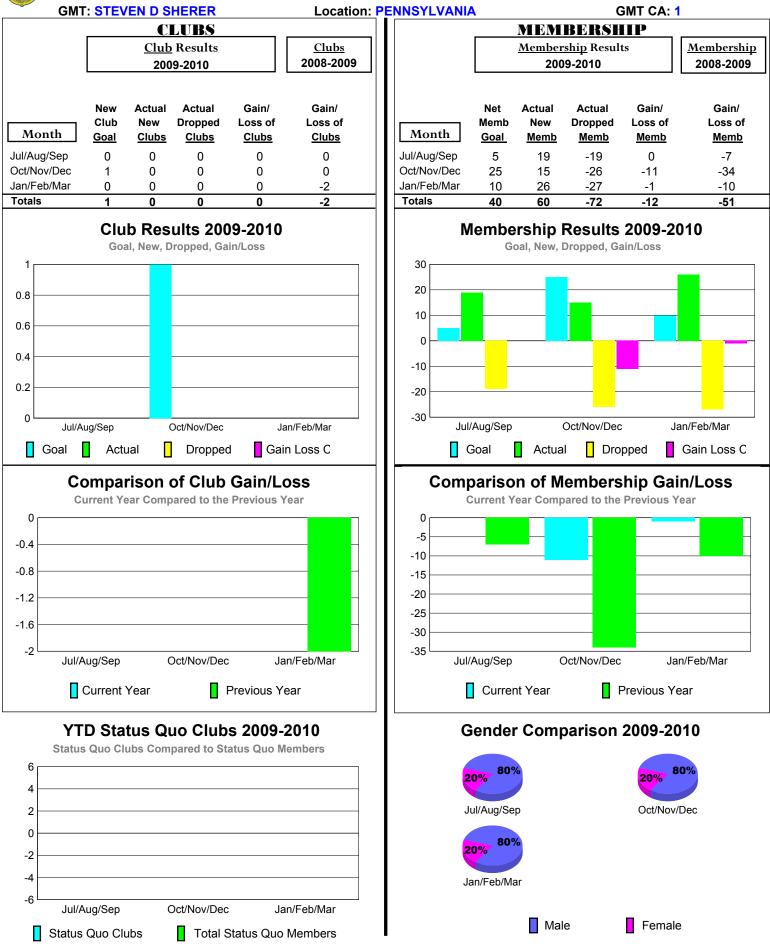

# 2009-2010 GMT Quarterly Report for District (or Undistricted) District 24 A

### 2009-2010 GMT Quarterly Report for District (or Undistricted) District 24 B

## 2009-2010 GMT Quarterly Report for District (or Undistricted) District 24 C

# 2009-2010 GMT Quarterly Report for District (or Undistricted) District 24 D

# 2009-2010 GMT Quarterly Report for District (or Undistricted) District 24 E

# 2009-2010 GMT Quarterly Report for District (or Undistricted) District 24 F