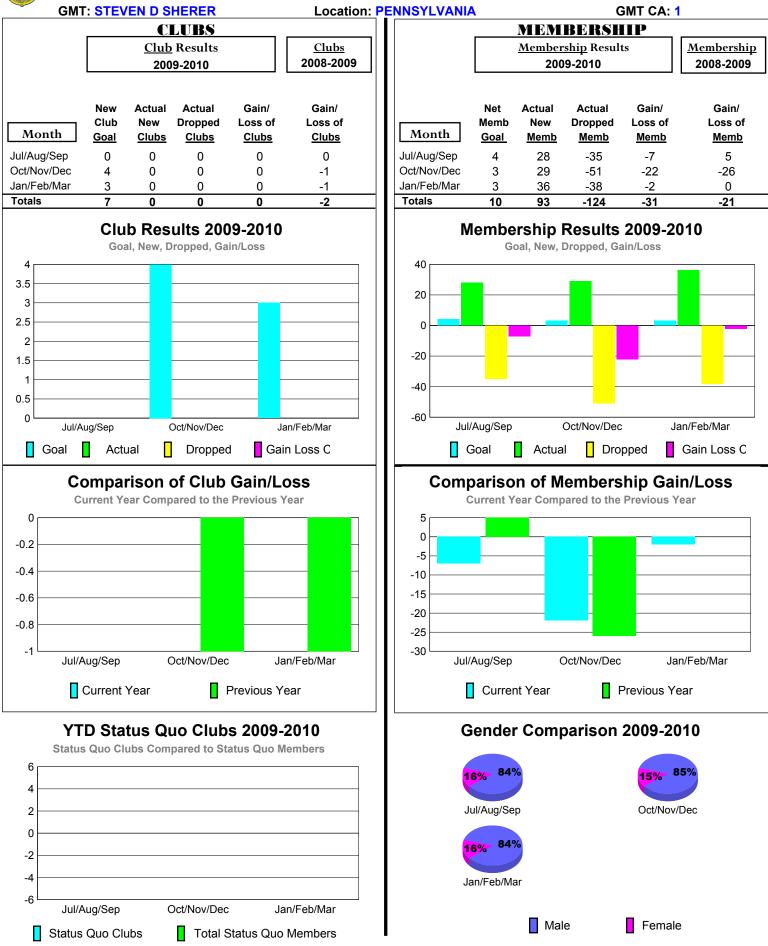

# 2009-2010 GMT Quarterly Report for District (or Undistricted) District 14 A

# 2009-2010 GMT Quarterly Report for District (or Undistricted) District 14 B

# 2009-2010 GMT Quarterly Report for District (or Undistricted) District 14 C

## 2009-2010 GMT Quarterly Report for District (or Undistricted) District 14 D

# 2009-2010 GMT Quarterly Report for District (or Undistricted) District 14 E

# 2009-2010 GMT Quarterly Report for District (or Undistricted) District 14 F

# 2009-2010 GMT Quarterly Report for District (or Undistricted) District 14 G

#### 2009-2010 GMT Quarterly Report for District (or Undistricted) District 14 H

# 2009-2010 GMT Quarterly Report for District (or Undistricted) District 14 J

### 2009-2010 GMT Quarterly Report for District (or Undistricted) District 14 K

# 2009-2010 GMT Quarterly Report for District (or Undistricted) District 14 L

#### 2009-2010 GMT Quarterly Report for District (or Undistricted) District 14 M

# 2009-2010 GMT Quarterly Report for District (or Undistricted) District 14 N

# 2009-2010 GMT Quarterly Report for District (or Undistricted) District 14 P

# 2009-2010 GMT Quarterly Report for District (or Undistricted) District 14 R

# 2009-2010 GMT Quarterly Report for District (or Undistricted) District 14 T

### 2009-2010 GMT Quarterly Report for District (or Undistricted) District 14 U

#### 2009-2010 GMT Quarterly Report for District (or Undistricted) District 14 W