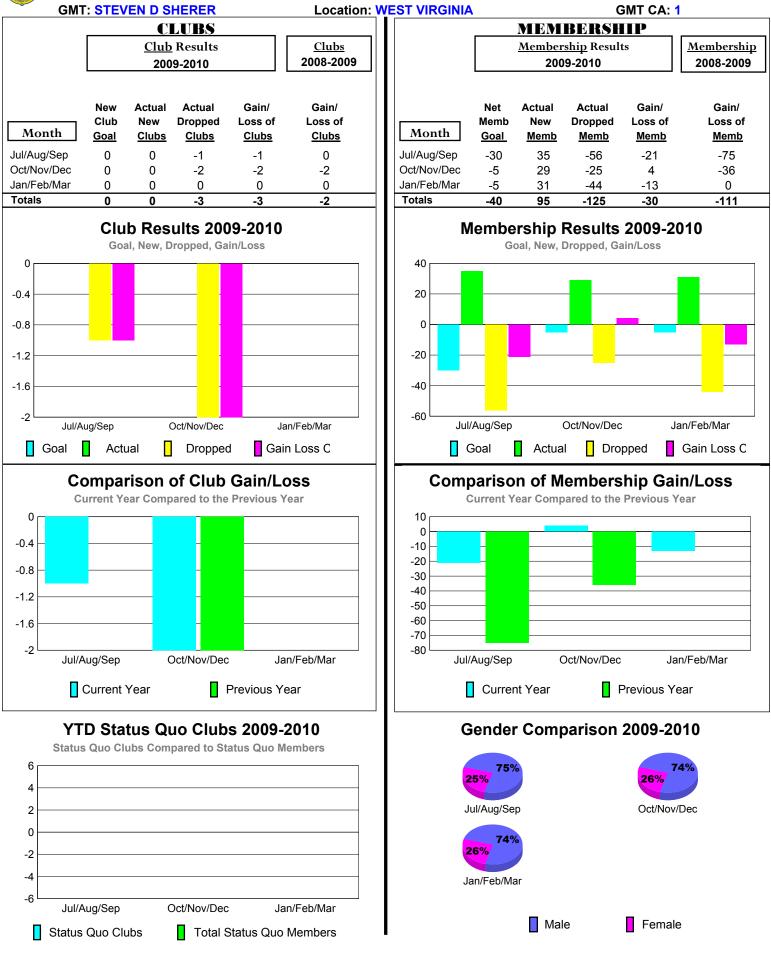

for District (or Undistricted) District 14 U





#### 2009-2010 GMT Quarterly Report for District (or Undistricted) District 14 W





# 2009-2010 GMT Quarterly Report for District (or Undistricted) District 24 A





### 2009-2010 GMT Quarterly Report for District (or Undistricted) District 24 B





## 2009-2010 GMT Quarterly Report for District (or Undistricted) District 24 C





# 2009-2010 GMT Quarterly Report for District (or Undistricted) District 24 D





# 2009-2010 GMT Quarterly Report for District (or Undistricted) District 24 E





# 2009-2010 GMT Quarterly Report for District (or Undistricted) District 24 F





# 2009-2010 GMT Quarterly Report for District (or Undistricted) District 29 L





# 2009-2010 GMT Quarterly Report for District (or Undistricted) District 29 |





### 2009-2010 GMT Quarterly Report for District (or Undistricted) District 29 O





## 2009-2010 GMT Quarterly Report for District (or Undistricted) District 29 N