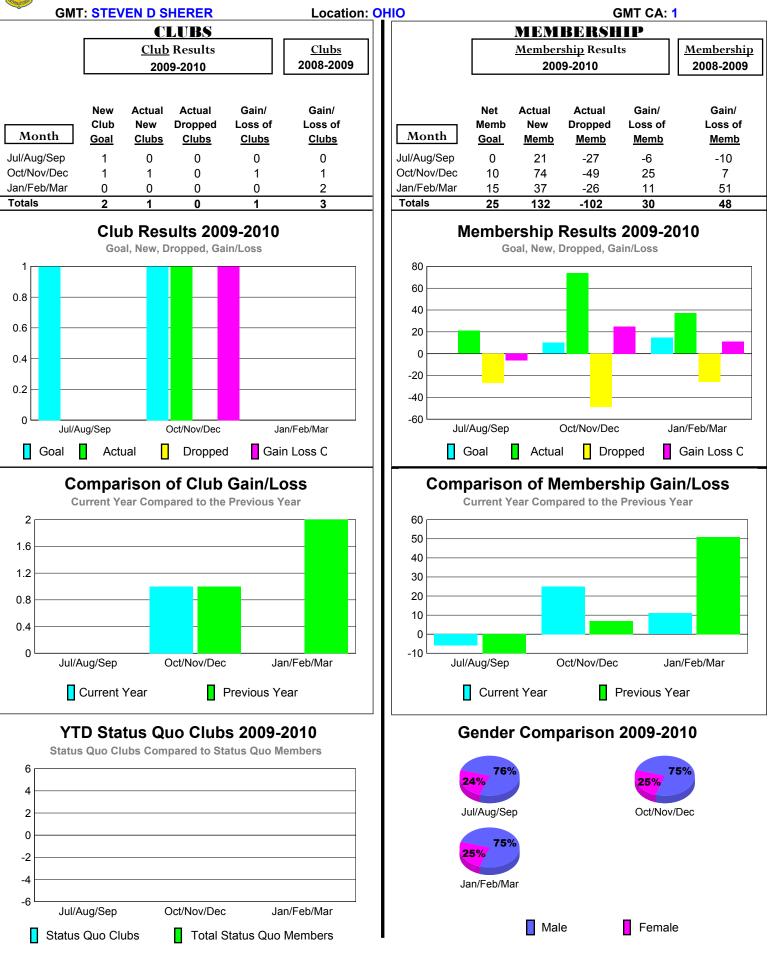

# 2009-2010 GMT Quarterly Report for District (or Undistricted) District 13 A





## 2009-2010 GMT Quarterly Report for District (or Undistricted) District 13 B





# 2009-2010 GMT Quarterly Report for District (or Undistricted) District 13 C





### 2009-2010 GMT Quarterly Report for District (or Undistricted) District 13 D





# 2009-2010 GMT Quarterly Report for District (or Undistricted) District 13 E





# 2009-2010 GMT Quarterly Report for District (or Undistricted) District 13 F





# 2009-2010 GMT Quarterly Report for District (or Undistricted) District 13 G





### 2009-2010 GMT Quarterly Report for District (or Undistricted) District 13 H





## 2009-2010 GMT Quarterly Report for District (or Undistricted) District 13 J





# 2009-2010 GMT Quarterly Report for District (or Undistricted) District 13 K





# 2009-2010 GMT Quarterly Report for District (or Undistricted) District 14 A





# 2009-2010 GMT Quarterly Report for District (or Undistricted) District 14 B





# 2009-2010 GMT Quarterly Report for District (or Undistricted) District 14 C





## 2009-2010 GMT Quarterly Report for District (or Undistricted) District 14 D





# 2009-2010 GMT Quarterly Report for District (or Undistricted) District 14 E





# 2009-2010 GMT Quarterly Report for District