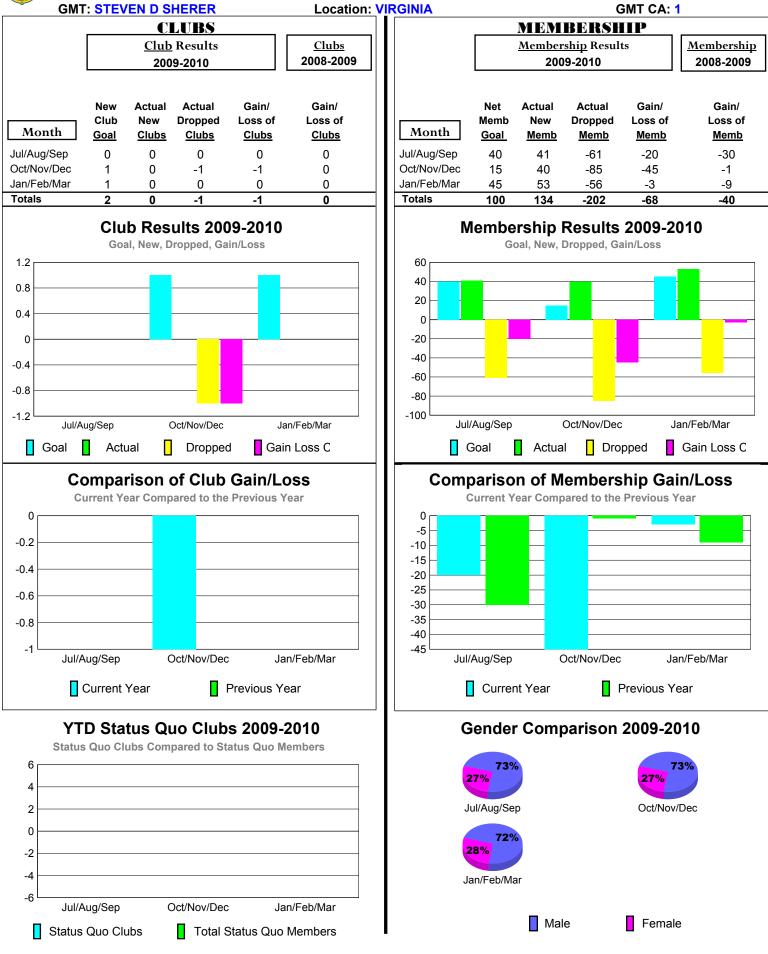

or District (or Undistricted) District 14 K





# 2009-2010 GMT Quarterly Report for District (or Undistricted) District 14 L





#### 2009-2010 GMT Quarterly Report for District (or Undistricted) District 14 M





# 2009-2010 GMT Quarterly Report for District (or Undistricted) District 14 N





# 2009-2010 GMT Quarterly Report for District (or Undistricted) District 14 P





# 2009-2010 GMT Quarterly Report for District (or Undistricted) District 14 R





# 2009-2010 GMT Quarterly Report for District (or Undistricted) District 14 T





### 2009-2010 GMT Quarterly Report for District (or Undistricted) District 14 U





#### 2009-2010 GMT Quarterly Report for District (or Undistricted) District 14 W





# 2009-2010 GMT Quarterly Report for District (or Undistricted) District 24 A





### 2009-2010 GMT Quarterly Report for District (or Undistricted) District 24 B





## 2009-2010 GMT Quarterly Report for District (or Undistricted) District 24 C





# 2009-2010 GMT Quarterly Report for District (or Undistricted) District 24 D





# 2009-2010 GMT Quarterly Report for District (or Undistricted) District 24 E





# 2009-2010 GMT Quarterly Report for District (or Undistricted) District 24 F





# 2009-2010 GMT Quarterly Report for District (or Undistricted) District 29 L





# 2009-2010 GMT Quarterly Report for District (or Undistricted) District 29 |





### 2009-2010 GMT Quarterly Report for District (or Undistricted) District 29 O





## 2009-2010 GMT Quarterly Report for District (or Undistricted) District 29 N