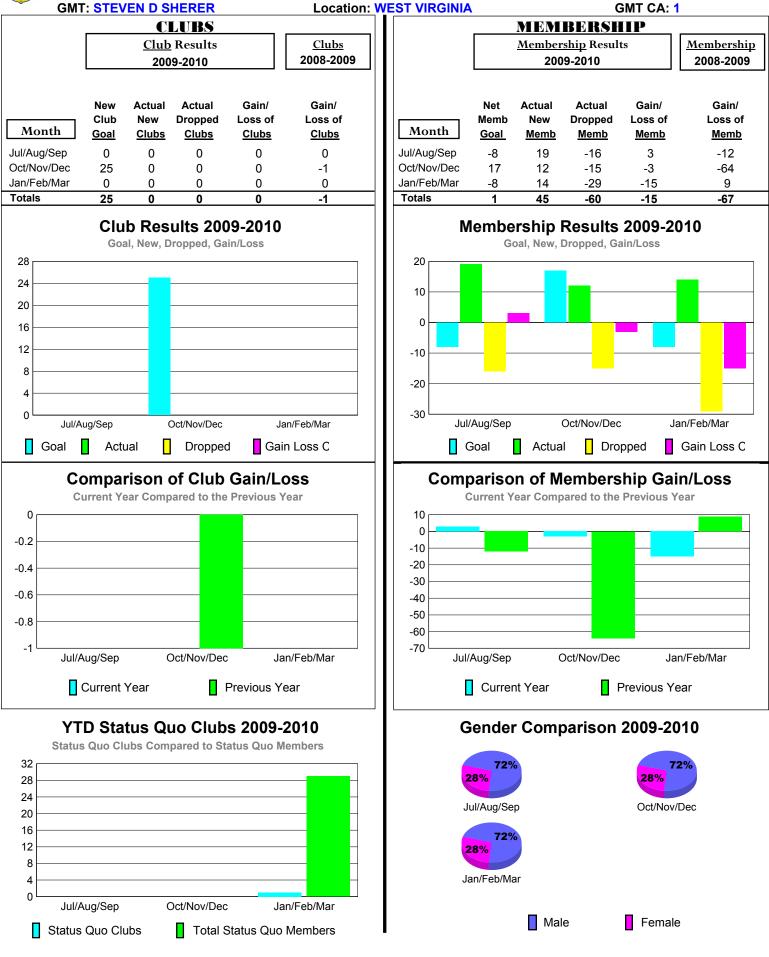

# 2009-2010 GMT Quarterly Report for District (or Undistricted) District 14 A

# 2009-2010 GMT Quarterly Report for District (or Undistricted) District 14 B

# 2009-2010 GMT Quarterly Report for District (or Undistricted) District 14 C

## 2009-2010 GMT Quarterly Report for District (or Undistricted) District 14 D

# 2009-2010 GMT Quarterly Report for District (or Undistricted) District 14 E

# 2009-2010 GMT Quarterly Report for District (or Undistricted) District 14 F

# 2009-2010 GMT Quarterly Report for District (or Undistricted) District 14 G

#### 2009-2010 GMT Quarterly Report for District (or Undistricted) District 14 H

# 2009-2010 GMT Quarterly Report for District (or Undistricted) District 14 J

### 2009-2010 GMT Quarterly Report for District (or Undistricted) District 14 K

# 2009-2010 GMT Quarterly Report for District (or Undistricted) District 14 L

#### 2009-2010 GMT Quarterly Report for District (or Undistricted) District 14 M

# 2009-2010 GMT Quarterly Report for District (or Undistricted) District 14 N

# 2009-2010 GMT Quarterly Report for District (or Undistricted) District 14 P

# 2009-2010 GMT Quarterly Report for District (or Undistricted) District 14 R

# 2009-2010 GMT Quarterly Report for District (or Undistricted) District 14 T

### 2009-2010 GMT Quarterly Report for District (or Undistricted) District 14 U

#### 2009-2010 GMT Quarterly Report for District (or Undistricted) District 14 W