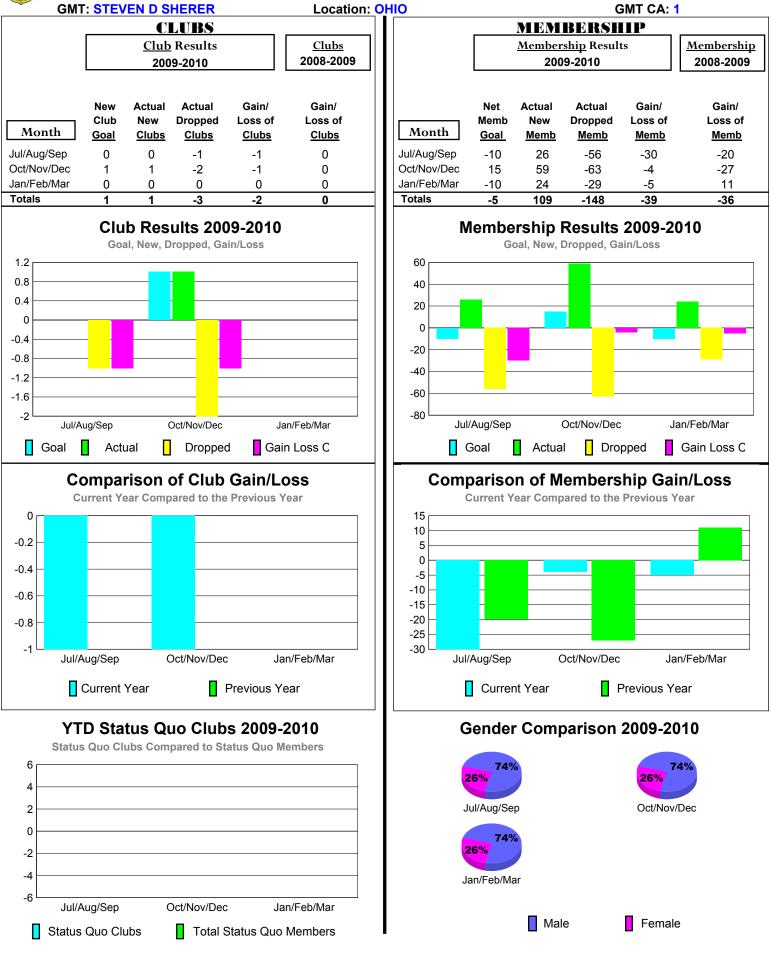

for District (or Undistricted) District 13 A





## 2009-2010 GMT Quarterly Report for District (or Undistricted) District 13 B





# 2009-2010 GMT Quarterly Report for District (or Undistricted) District 13 C





### 2009-2010 GMT Quarterly Report for District (or Undistricted) District 13 D





# 2009-2010 GMT Quarterly Report for District (or Undistricted) District 13 E





# 2009-2010 GMT Quarterly Report for District (or Undistricted) District 13 F





# 2009-2010 GMT Quarterly Report for District (or Undistricted) District 13 G





### 2009-2010 GMT Quarterly Report for District (or Undistricted) District 13 H





## 2009-2010 GMT Quarterly Report for District (or Undistricted) District 13 J





# 2009-2010 GMT Quarterly Report for District (or Undistricted) District 13 K





# 2009-2010 GMT Quarterly Report for District (or Undistricted) District 14 A





# 2009-2010 GMT Quarterly Report for District (or Undistricted) District 14 B





# 2009-2010 GMT Quarterly Report for District (or Undistricted) District 14 C





## 2009-2010 GMT Quarterly Report for District (or Undistricted) District 14 D





# 2009-2010 GMT Quarterly Report for District (or Undistricted) District 14 E





# 2009-2010 GMT Quarterly Report for District (or Undistricted) District 14 F





# 2009-2010 GMT Quarterly Report for District (or Undistricted) District 14 G





#### 2009-2010 GMT Quarterly Report for District (or Undistricted) District 14 H





# 2009-2010 GMT Quarterly Report for District (or Undistricted) District 14 J





### 2009-2010 GMT Quarterly Report for Distri