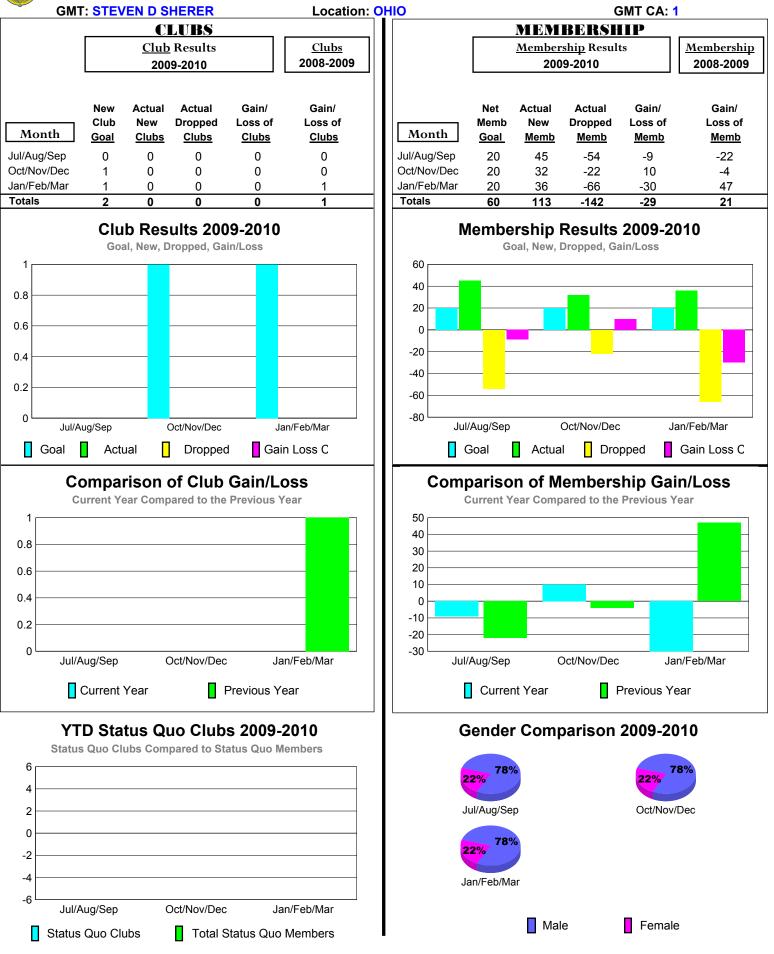

# 2009-2010 GMT Quarterly Report for District (or Undistricted) District 13 A





## 2009-2010 GMT Quarterly Report for District (or Undistricted) District 13 B





# 2009-2010 GMT Quarterly Report for District (or Undistricted) District 13 C





### 2009-2010 GMT Quarterly Report for District (or Undistricted) District 13 D





# 2009-2010 GMT Quarterly Report for District (or Undistricted) District 13 E





# 2009-2010 GMT Quarterly Report for District (or Undistricted) District 13 F





# 2009-2010 GMT Quarterly Report for District (or Undistricted) District 13 G





### 2009-2010 GMT Quarterly Report for District (or Undistricted) District 13 H





## 2009-2010 GMT Quarterly Report for District (or Undistricted) District 13 J





# 2009-2010 GMT Quarterly Report for District (or Undistricted) District 13 K





# 2009-2010 GMT Quarterly Report for District (or Undistricted) District 14 A





# 2009-2010 GMT Quarterly Report for District (or Undistricted) District 14 B





# 2009-2010 GMT Quarterly Report for District (or Undistricted) District 14 C





## 2009-2010 GMT Quarterly Report for District