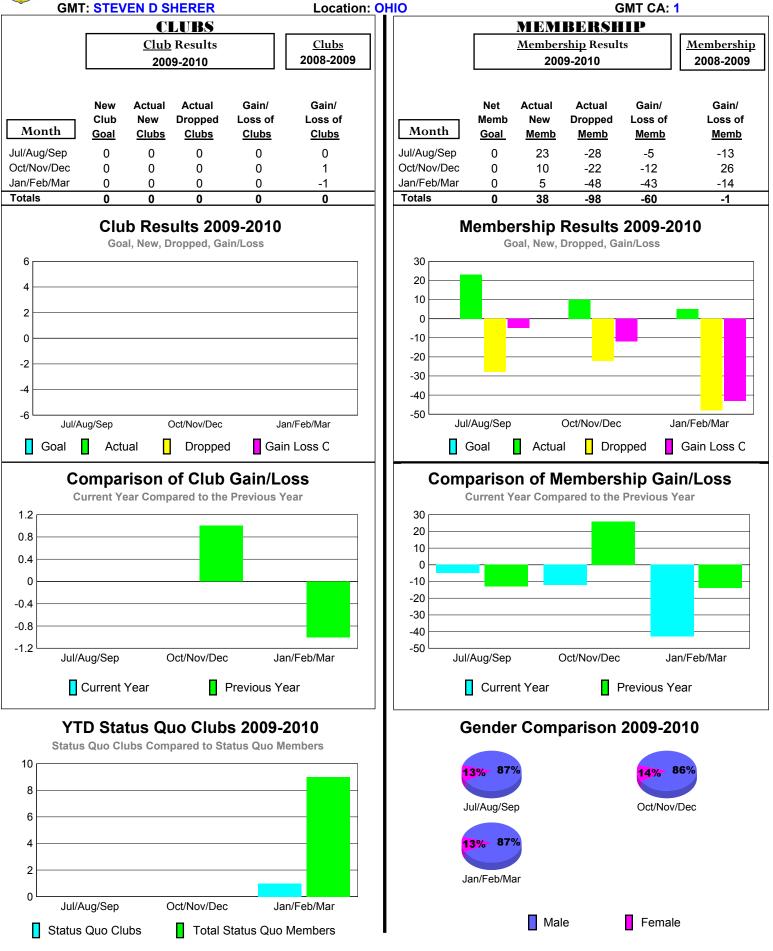

# 2009-2010 GMT Quarterly Report for District (or Undistricted) District 13 A





## 2009-2010 GMT Quarterly Report for District (or Undistricted) District 13 B





# 2009-2010 GMT Quarterly Report for District (or Undistricted) District 13 C





### 2009-2010 GMT Quarterly Report for District (or Undistricted) District 13 D





# 2009-2010 GMT Quarterly Report for District (or Undistricted) District 13 E





# 2009-2010 GMT Quarterly Report for District (or Undistricted) District 13 F





# 2009-2010 GMT Quarterly Report for District (or Undistricted) District 13 G





### 2009-2010 GMT Quarterly Report for District (or Undistricted) District 13 H





## 2009-2010 GMT Quarterly Report for District (or Undistricted) District 13 J





# 2009-2010 GMT Quarterly Report for District (or Undistricted) District 13 K





# 2009-2010 GMT Quarterly Report for District (or Undistricted) District 14 A





# 2009-2010 GMT Quarterly Report for District (or Undistricted) District 14 B





# 2009-2010 GMT Quarterly Report for District (or Undistricted) District 14 C





## 2009-2010 GMT Quarterly Report for District (or Undistricted) District 14 D





# 2009-2010 GMT Quarterly Report for District (or Undistricted) District 14 E





# 2009-2010 GMT Quarterly Report for District (or Undistricted) District 14 F





# 2009-2010 GMT Quarterly Report for District (or Undistricted) District 14 G





#### 2009-2010 GMT Quarterly Report for Distric