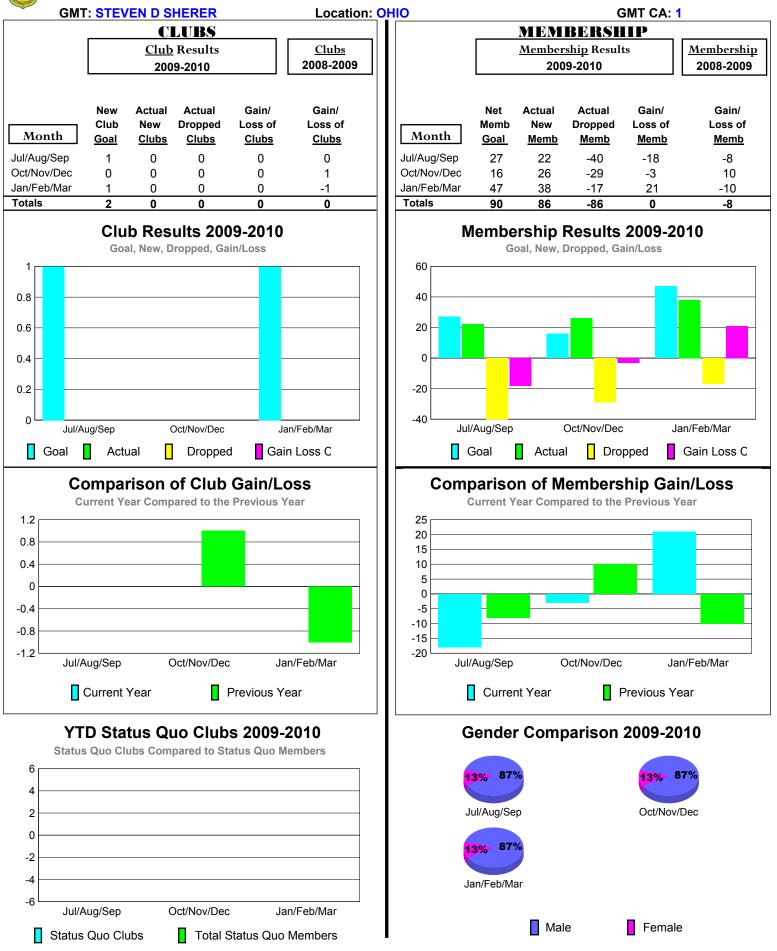

# 2009-2010 GMT Quarterly Report for District (or Undistricted) District 13 A





## 2009-2010 GMT Quarterly Report for District (or Undistricted) District 13 B





# 2009-2010 GMT Quarterly Report for District (or Undistricted) District 13 C





### 2009-2010 GMT Quarterly Report for District (or Undistricted) District 13 D





# 2009-2010 GMT Quarterly Report for District (or Undistricted) District 13 E





# 2009-2010 GMT Quarterly Report for District (or Undistricted) District 13 F





# 2009-2010 GMT Quarterly Report for District (or Undistricted) District 13 G





### 2009-2010 GMT Quarterly Report for District (or Undistricted) District 13 H





## 2009-2010 GMT Quarterly Report for District (or Undistricted) District 13 J





# 2009-2010 GMT Quarterly Report for District (or Undistricted) District 13 K





# 2009-2010 GMT Quarterly Report for District (or Undistricted) District 14 A





# 2009-2010 GMT Quarterly Report for District (or Undistricted) District 14 B





# 2009-2010 GMT Quarterly Report for District (or Undistricted) District 14 C





## 2009-2010 GMT Quarterly Report for District (or Undistricted) District 14 D





# 2009-2010 GMT Quarterly Report for District