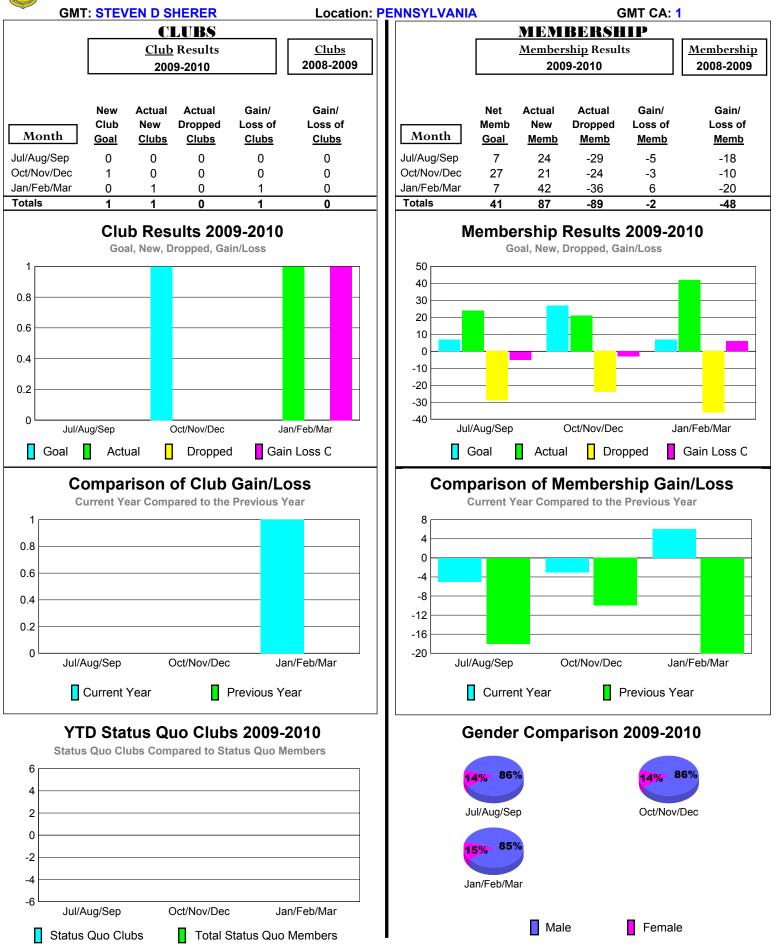

# 2009-2010 GMT Quarterly Report for District (or Undistricted) District 13 A

## 2009-2010 GMT Quarterly Report for District (or Undistricted) District 13 B

# 2009-2010 GMT Quarterly Report for District (or Undistricted) District 13 C

### 2009-2010 GMT Quarterly Report for District (or Undistricted) District 13 D

# 2009-2010 GMT Quarterly Report for District (or Undistricted) District 13 E

# 2009-2010 GMT Quarterly Report for District (or Undistricted) District 13 F

# 2009-2010 GMT Quarterly Report for District (or Undistricted) District 13 G

### 2009-2010 GMT Quarterly Report for District (or Undistricted) District 13 H

## 2009-2010 GMT Quarterly Report for District (or Undistricted) District 13 J

# 2009-2010 GMT Quarterly Report for District (or Undistricted) District 13 K