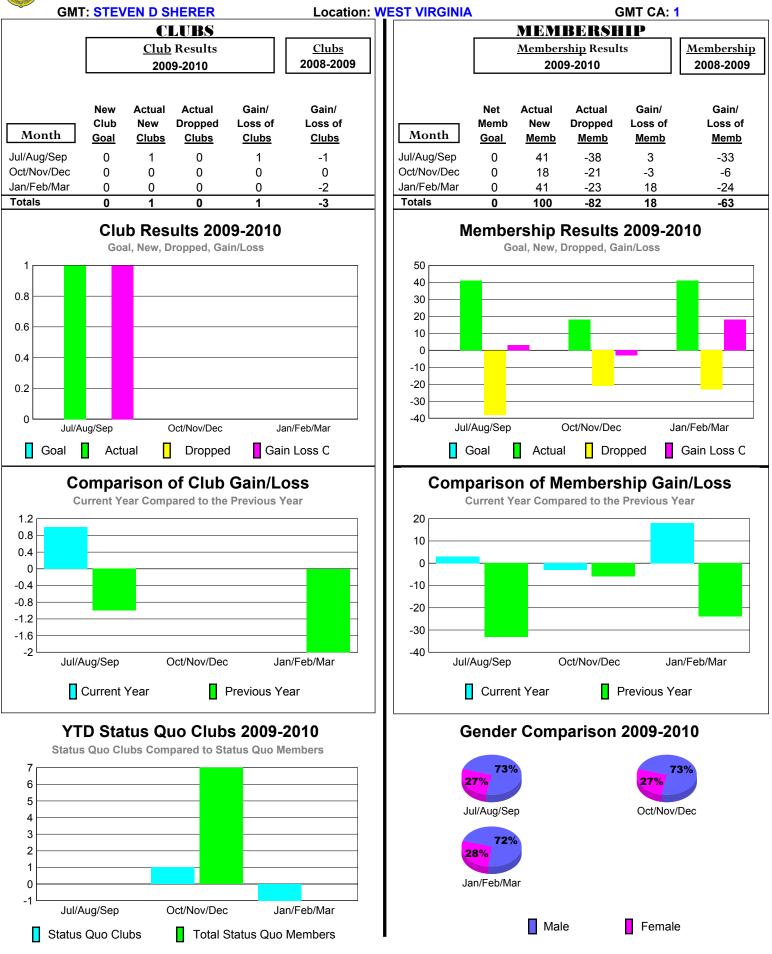

# 2009-2010 GMT Quarterly Report for District (or Undistricted) District 13 A

## 2009-2010 GMT Quarterly Report for District (or Undistricted) District 13 B

# 2009-2010 GMT Quarterly Report for District (or Undistricted) District 13 C

### 2009-2010 GMT Quarterly Report for District (or Undistricted) District 13 D

# 2009-2010 GMT Quarterly Report for District (or Undistricted) District 13 E

# 2009-2010 GMT Quarterly Report for District (or Undistricted) District 13 F

# 2009-2010 GMT Quarterly Report for District (or Undistricted) District 13 G

### 2009-2010 GMT Quarterly Report for District (or Undistricted) District 13 H

## 2009-2010 GMT Quarterly Report for District (or Undistricted) District 13 J

# 2009-2010 GMT Quarterly Report for District (or Undistricted) District 13 K