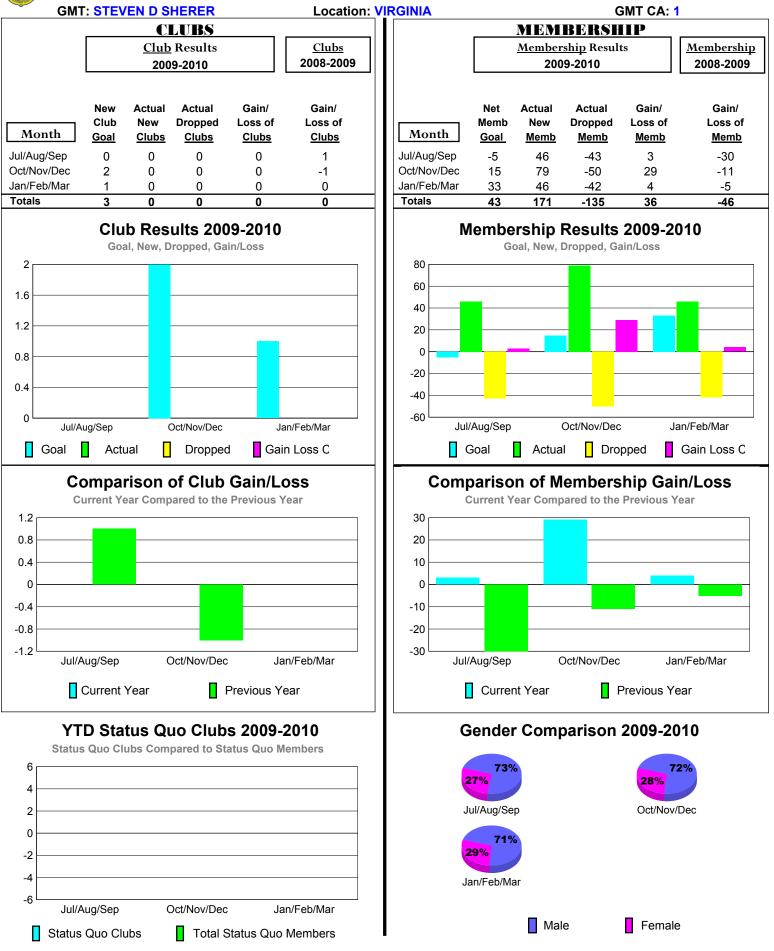

or District (or Undistricted) District 14 N





# 2009-2010 GMT Quarterly Report for District (or Undistricted) District 14 P





# 2009-2010 GMT Quarterly Report for District (or Undistricted) District 14 R





# 2009-2010 GMT Quarterly Report for District (or Undistricted) District 14 T





### 2009-2010 GMT Quarterly Report for District (or Undistricted) District 14 U





#### 2009-2010 GMT Quarterly Report for District (or Undistricted) District 14 W





# 2009-2010 GMT Quarterly Report for District (or Undistricted) District 24 A





### 2009-2010 GMT Quarterly Report for District (or Undistricted) District 24 B





## 2009-2010 GMT Quarterly Report for District (or Undistricted) District 24 C





# 2009-2010 GMT Quarterly Report for District (or Undistricted) District 24 D





# 2009-2010 GMT Quarterly Report for District (or Undistricted) District 24 E





# 2009-2010 GMT Quarterly Report for District (or Undistricted) District 24 F





# 2009-2010 GMT Quarterly Report for District (or Undistricted) District 29 L





# 2009-2010 GMT Quarterly Report for District (or Undistricted) District 29 |





### 2009-2010 GMT Quarterly Report for District (or Undistricted) District 29 O





## 2009-2010 GMT Quarterly Report for District (or Undistricted) District 29 N