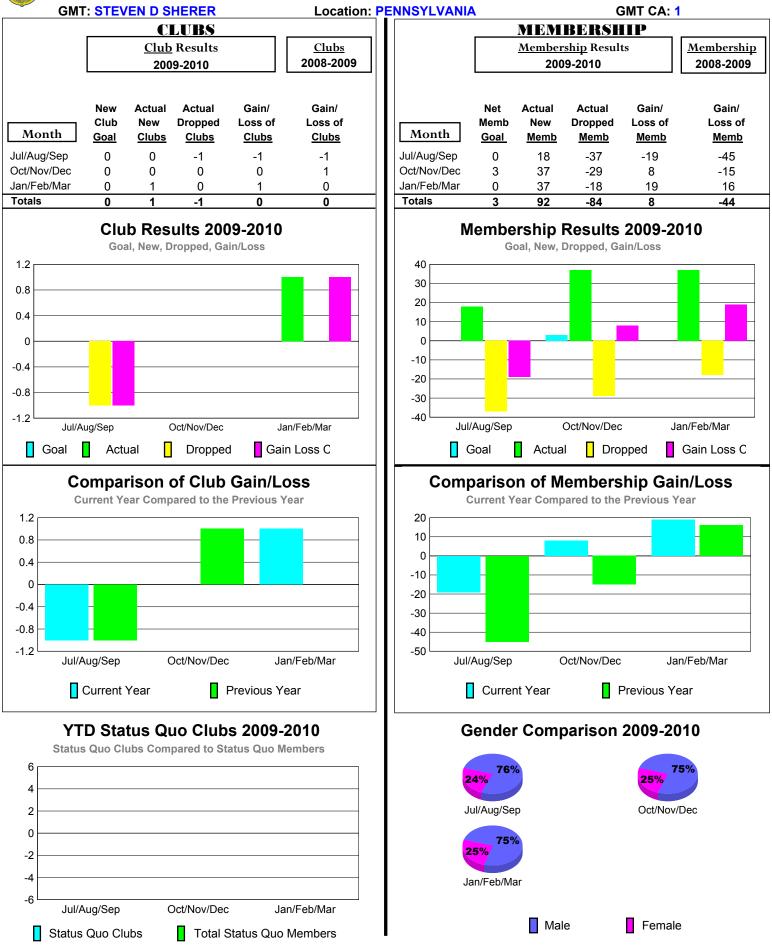

rt for District (or Undistricted) District 13 F





# 2009-2010 GMT Quarterly Report for District (or Undistricted) District 13 G





### 2009-2010 GMT Quarterly Report for District (or Undistricted) District 13 H





## 2009-2010 GMT Quarterly Report for District (or Undistricted) District 13 J





# 2009-2010 GMT Quarterly Report for District (or Undistricted) District 13 K





# 2009-2010 GMT Quarterly Report for District (or Undistricted) District 14 A





# 2009-2010 GMT Quarterly Report for District (or Undistricted) District 14 B





# 2009-2010 GMT Quarterly Report for District (or Undistricted) District 14 C





## 2009-2010 GMT Quarterly Report for District (or Undistricted) District 14 D





# 2009-2010 GMT Quarterly Report for District (or Undistricted) District 14 E





# 2009-2010 GMT Quarterly Report for District (or Undistricted) District 14 F





# 2009-2010 GMT Quarterly Report for District (or Undistricted) District 14 G





#### 2009-2010 GMT Quarterly Report for District (or Undistricted) District 14 H





# 2009-2010 GMT Quarterly Report for District (or Undistricted) District 14 J





### 2009-2010 GMT Quarterly Report for District (or Undistricted) District 14 K





# 2009-2010 GMT Quarterly Report for District (or Undistricted) District 14 L





#### 2009-2010 GMT Quarterly Report for District (or Undistricted) District 14 M





# 2009-2010 GMT Quarterly Report for District (or Undistricted) District 14 N





# 2009-2010 GMT Quarterly Report for District (or Undistricted) District 14 P





# 2009-2010 GMT Quarterly Report for Dist