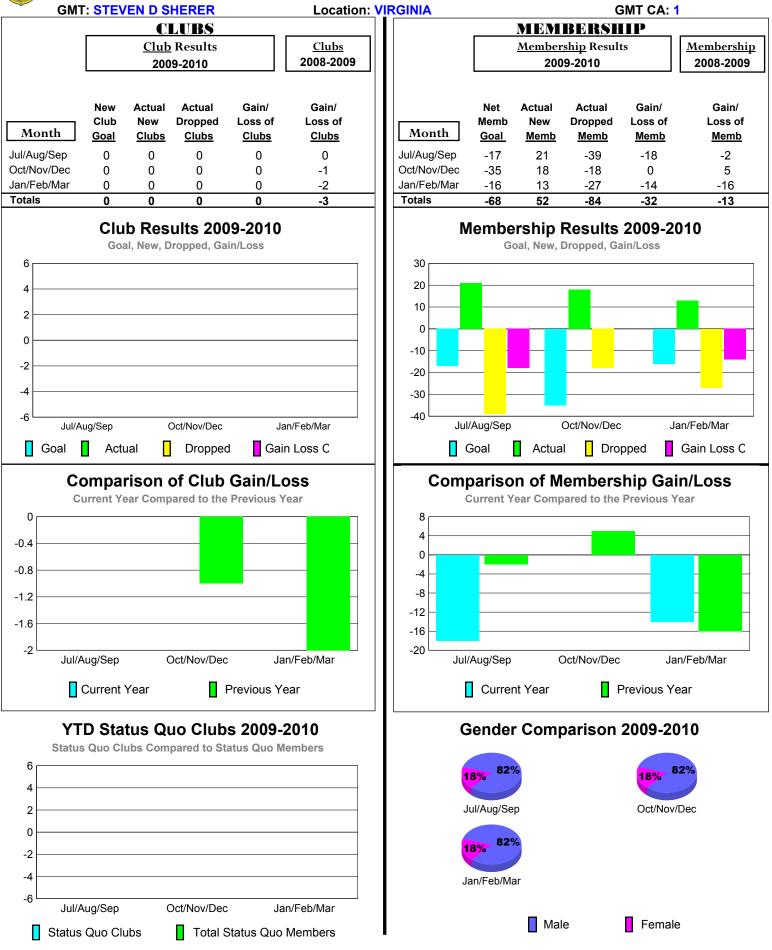

or District (or Undistricted) District 14 P





# 2009-2010 GMT Quarterly Report for District (or Undistricted) District 14 R





# 2009-2010 GMT Quarterly Report for District (or Undistricted) District 14 T





### 2009-2010 GMT Quarterly Report for District (or Undistricted) District 14 U





#### 2009-2010 GMT Quarterly Report for District (or Undistricted) District 14 W





# 2009-2010 GMT Quarterly Report for District (or Undistricted) District 24 A





### 2009-2010 GMT Quarterly Report for District (or Undistricted) District 24 B





## 2009-2010 GMT Quarterly Report for District (or Undistricted) District 24 C





# 2009-2010 GMT Quarterly Report for District (or Undistricted) District 24 D





# 2009-2010 GMT Quarterly Report for District (or Undistricted) District 24 E





# 2009-2010 GMT Quarterly Report for District (or Undistricted) District 24 F





# 2009-2010 GMT Quarterly Report for District (or Undistricted) District 29 L





# 2009-2010 GMT Quarterly Report for District (or Undistricted) District 29 |





### 2009-2010 GMT Quarterly Report for District (or Undistricted) District 29 O





## 2009-2010 GMT Quarterly Report for District (or Undistricted) District 29 N