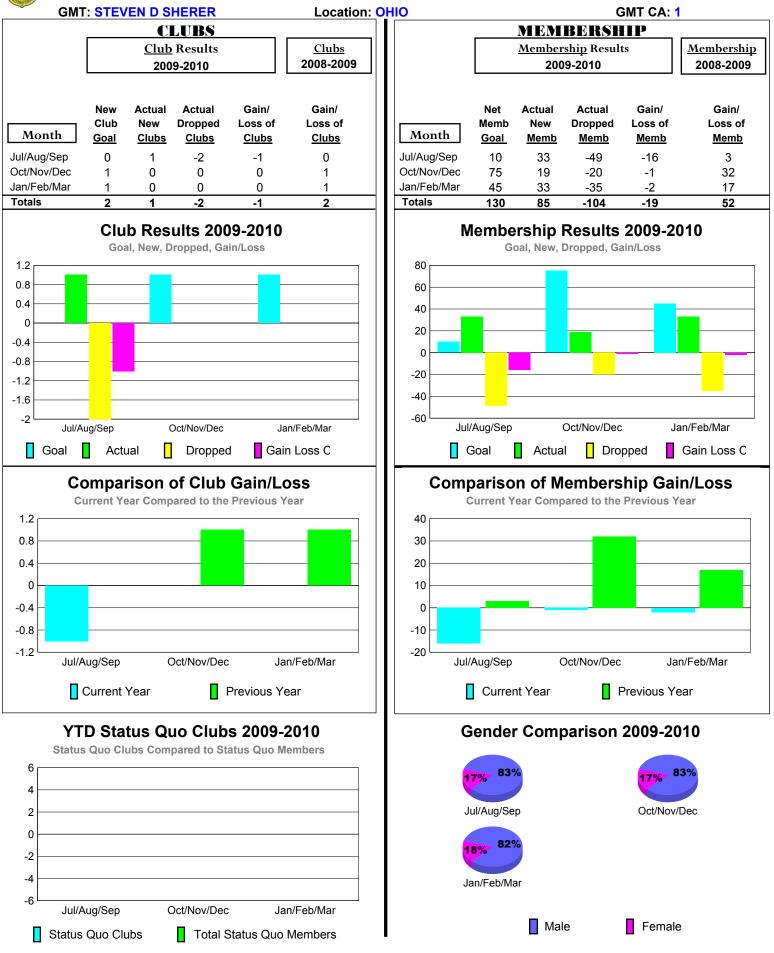

# 2009-2010 GMT Quarterly Report for District (or Undistricted) District 13 A





## 2009-2010 GMT Quarterly Report for District (or Undistricted) District 13 B





# 2009-2010 GMT Quarterly Report for District (or Undistricted) District 13 C





### 2009-2010 GMT Quarterly Report for District (or Undistricted) District 13 D





# 2009-2010 GMT Quarterly Report for District (or Undistricted) District 13 E





# 2009-2010 GMT Quarterly Report for District (or Undistricted) District 13 F





# 2009-2010 GMT Quarterly Report for District (or Undistricted) District 13 G





### 2009-2010 GMT Quarterly Report for District (or Undistricted) District 13 H





## 2009-2010 GMT Quarterly Report for District (or Undistricted) District 13 J





# 2009-2010 GMT Quarterly Report for District (or Undistricted) District 13 K





# 2009-2010 GMT Quarterly Report for Distri