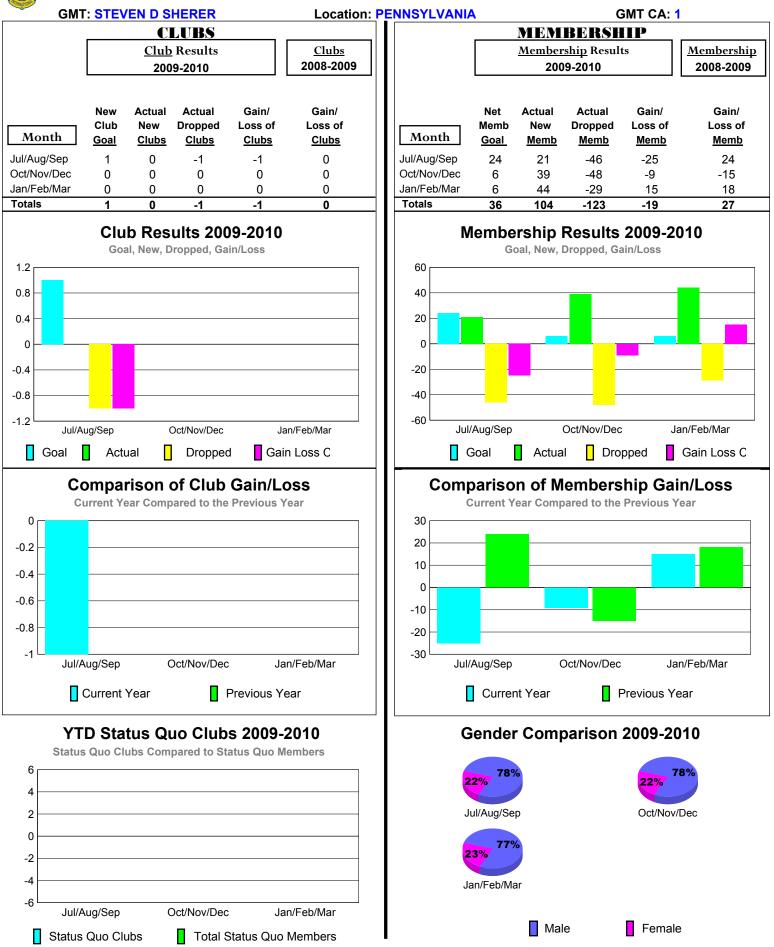

# 2009-2010 GMT Quarterly Report for District (or Undistricted) District 24 A

### 2009-2010 GMT Quarterly Report for District (or Undistricted) District 24 B

## 2009-2010 GMT Quarterly Report for District (or Undistricted) District 24 C

# 2009-2010 GMT Quarterly Report for District (or Undistricted) District 24 D

# 2009-2010 GMT Quarterly Report for District (or Undistricted) District 24 E

# 2009-2010 GMT Quarterly Report for District (or Undistricted) District 24 F