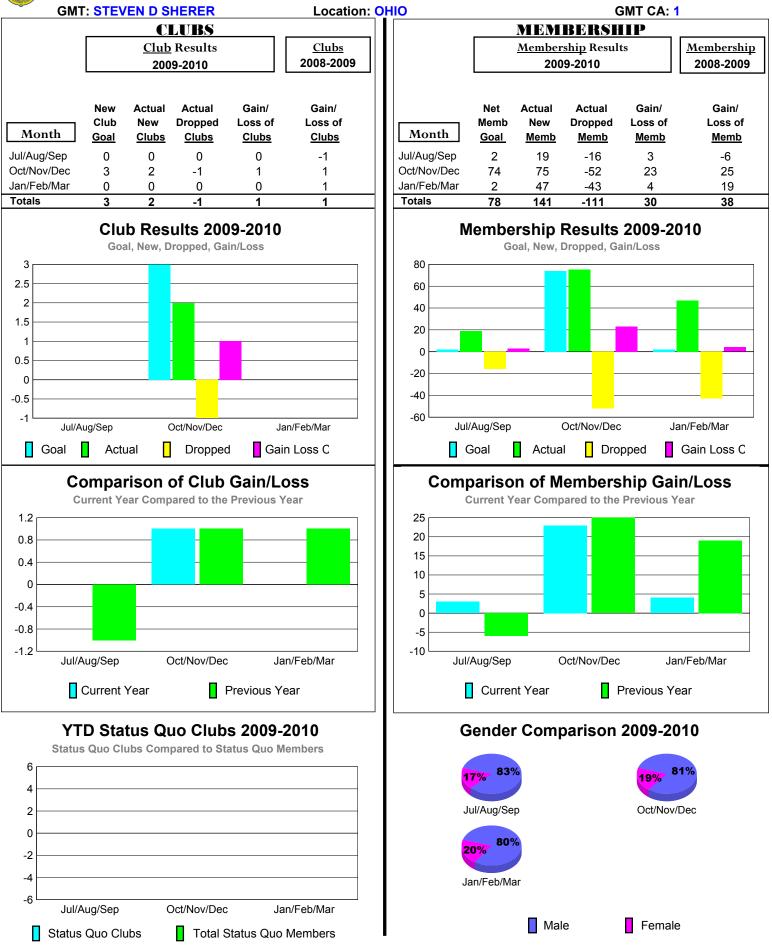

# 2009-2010 GMT Quarterly Report for District (or Undistricted) District 13 A





## 2009-2010 GMT Quarterly Report for District (or Undistricted) District 13 B





# 2009-2010 GMT Quarterly Report for District (or Undistricted) District 13 C





### 2009-2010 GMT Quarterly Report for District (or Undistricted) District 13 D





# 2009-2010 GMT Quarterly Report for District (or Undistricted) District 13 E





# 2009-2010 GMT Quarterly Report for District (or Undistricted) District 13 F





# 2009-2010 GMT Quarterly Report for District (or Undistricted) District 13 G





### 2009-2010 GMT Quarterly Report for District (or Undistricted) District 13 H





## 2009-2010 GMT Quarterly Report for District (or Undistricted) District 13 J





# 2009-2010 GMT Quarterly Report for District (or Undistricted) District 13 K





# 2009-2010 GMT Quarterly Report for District (or Undistricted) District 14 A





# 2009-2010 GMT Quarterly Report for District (or Undistricted) District 14 B





# 2009-2010 GMT Quarterly Report for District (or Undistricted) District 14 C





## 2009-2010 GMT Quarterly Report for District (or Undistricted) District 14 D





# 2009-2010 GMT Quarterly Report for District (or Undistricted) District 14 E





# 2009-2010 GMT Quarterly Report for District (or Undistricted) District 14 F





# 2009-2010 GMT Quarterly Report for District