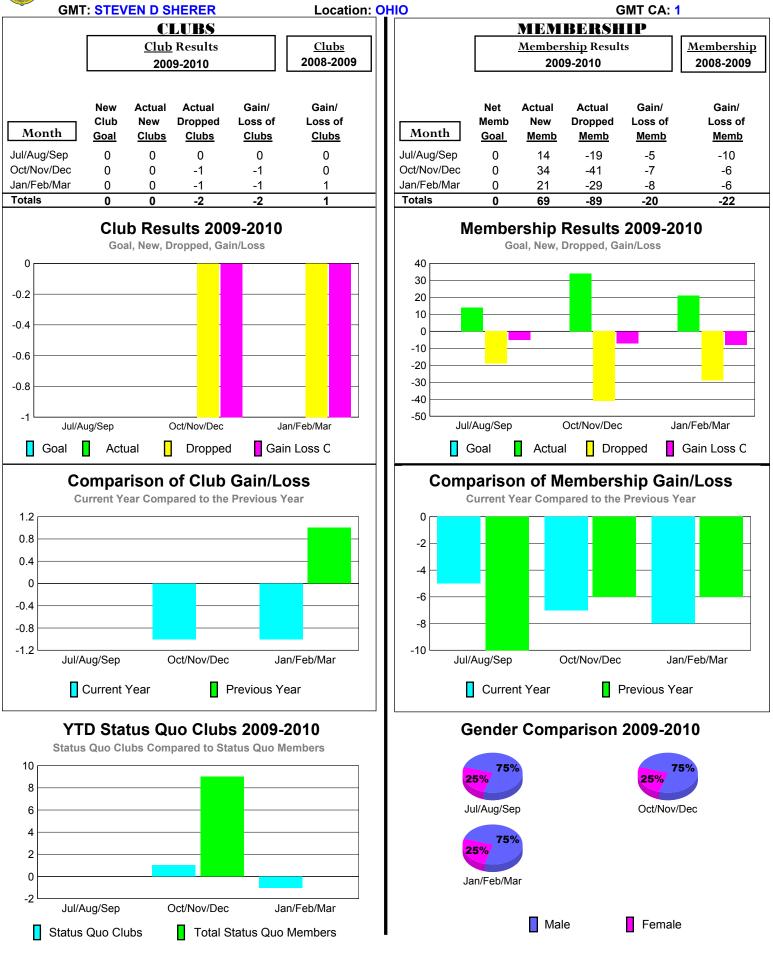

# 2009-2010 GMT Quarterly Report for District (or Undistricted) District 13 A





## 2009-2010 GMT Quarterly Report for District (or Undistricted) District 13 B





# 2009-2010 GMT Quarterly Report for District (or Undistricted) District 13 C





### 2009-2010 GMT Quarterly Report for District (or Undistricted) District 13 D





# 2009-2010 GMT Quarterly Report for District (or Undistricted) District 13 E





# 2009-2010 GMT Quarterly Report for District (or Undistricted) District 13 F





# 2009-2010 GMT Quarterly Report for District (or Undistricted) District 13 G





### 2009-2010 GMT Quarterly Report for District (or Undistricted) District 13 H





## 2009-2010 GMT Quarterly Report for District (or Undistricted) District 13 J





# 2009-2010 GMT Quarterly Report for District (or Undistricted) District 13 K





# 2009-2010 GMT Quarterly Report for District (or Undistricted) District 14 A





# 2009-2010 GMT Quarterly Report for District (or Undistricted) District 14 B





# 2009-2010 GMT Quarterly Report for Distric