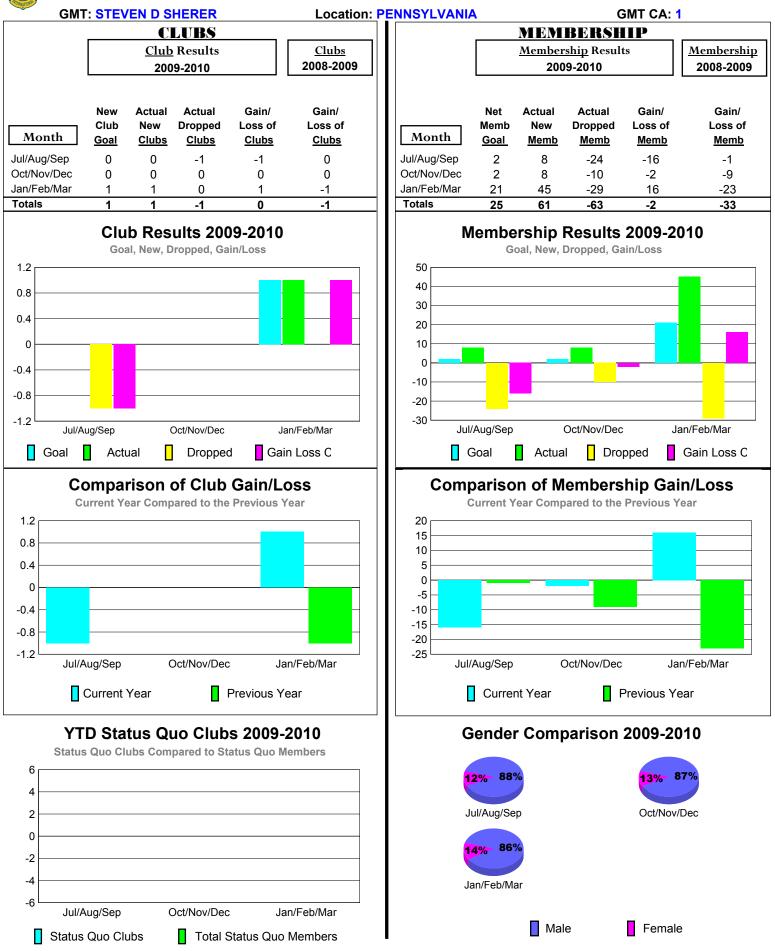

rt for District (or Undistricted) District 13 J





# 2009-2010 GMT Quarterly Report for District (or Undistricted) District 13 K





# 2009-2010 GMT Quarterly Report for District (or Undistricted) District 14 A





# 2009-2010 GMT Quarterly Report for District (or Undistricted) District 14 B





# 2009-2010 GMT Quarterly Report for District (or Undistricted) District 14 C





## 2009-2010 GMT Quarterly Report for District (or Undistricted) District 14 D





# 2009-2010 GMT Quarterly Report for District (or Undistricted) District 14 E





# 2009-2010 GMT Quarterly Report for District (or Undistricted) District 14 F





# 2009-2010 GMT Quarterly Report for District (or Undistricted) District 14 G





#### 2009-2010 GMT Quarterly Report for District (or Undistricted) District 14 H





# 2009-2010 GMT Quarterly Report for District (or Undistricted) District 14 J





### 2009-2010 GMT Quarterly Report for District (or Undistricted) District 14 K





# 2009-2010 GMT Quarterly Report for District (or Undistricted) District 14 L





#### 2009-2010 GMT Quarterly Report for District (or Undistricted) District 14 M





# 2009-2010 GMT Quarterly Report for District (or Undistricted) District 14 N





# 2009-2010 GMT Quarterly Report for District (or Undistricted) District 14 P





# 2009-2010 GMT Quarterly Report for District (or Undistricted) District 14 R





# 2009-2010 GMT Quarterly Report for District (or Undistricted) District 14 T





### 2009-2010 GMT Quarterly Report for District (or Undistricted) District 14 U





#### 2009-2010 GMT Quarterly Report for Di