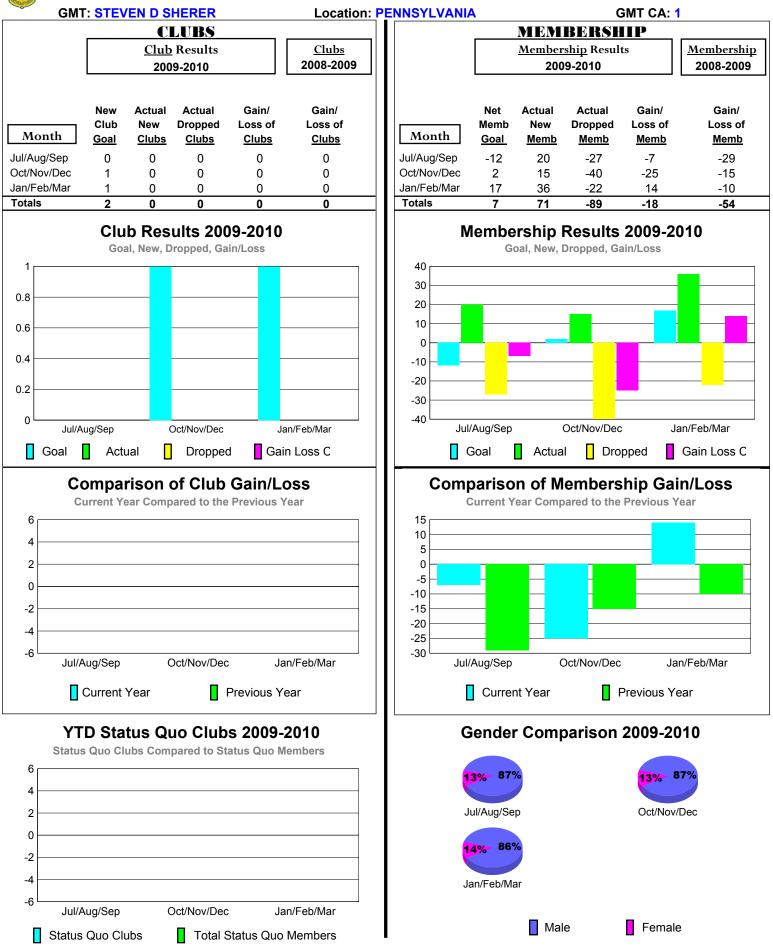

rt for District (or Undistricted) District 13 E





# 2009-2010 GMT Quarterly Report for District (or Undistricted) District 13 F





# 2009-2010 GMT Quarterly Report for District (or Undistricted) District 13 G





### 2009-2010 GMT Quarterly Report for District (or Undistricted) District 13 H





## 2009-2010 GMT Quarterly Report for District (or Undistricted) District 13 J





# 2009-2010 GMT Quarterly Report for District (or Undistricted) District 13 K





# 2009-2010 GMT Quarterly Report for District (or Undistricted) District 14 A





# 2009-2010 GMT Quarterly Report for District (or Undistricted) District 14 B





# 2009-2010 GMT Quarterly Report for District (or Undistricted) District 14 C





## 2009-2010 GMT Quarterly Report for District (or Undistricted) District 14 D





# 2009-2010 GMT Quarterly Report for District (or Undistricted) District 14 E





# 2009-2010 GMT Quarterly Report for District (or Undistricted) District 14 F





# 2009-2010 GMT Quarterly Report for District (or Undistricted) District 14 G





#### 2009-2010 GMT Quarterly Report for District (or Undistricted) District 14 H





# 2009-2010 GMT Quarterly Report for District (or Undistricted) District 14 J





### 2009-2010 GMT Quarterly Report for District (or Undistricted) District 14 K





# 2009-2010 GMT Quarterly Report for District (or Undistricted) District 14 L





#### 2009-2010 GMT Quarterly Report for District (or Undistricted) District 14 M





# 2009-2010 GMT Quarterly Report for District (or Undistricted) District 14 N





# 2009-2010 GMT Quarterly Report for Dist